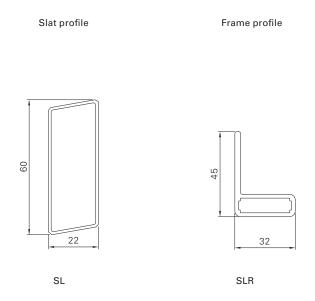

| Min./Max. dimensions                  | Width: 550 to 2100 mm<br>Height: 800 to 3000 mm                                                                            |
|---------------------------------------|----------------------------------------------------------------------------------------------------------------------------|
| Min./max. infeed<br>Inclination angle | Approx. 70,0 – 80,0 mm<br>90°                                                                                              |
| Weight                                | Approx. 9 kg/m <sup>2</sup>                                                                                                |
| Frame profile<br>Slat profile         | $45 \times 32$ mm extruded aluminium hollow chamber profile<br>60 $\times$ 22 mm extruded aluminium hollow chamber profile |
| Corner connections                    | Glued-in aluminium bracket with visible notch in the outer frame                                                           |
| Options                               | Electric drive                                                                                                             |