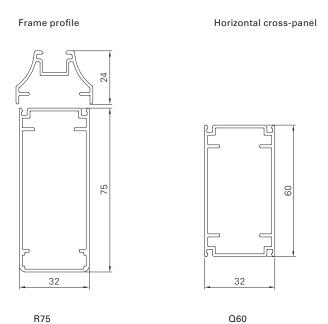

Notes

Drain holes at bottom of frame

R75

| Min./Max. dimensions           | Width: 550 to 2200 mm<br>Height: 800 to 3000 mm                   |
|--------------------------------|-------------------------------------------------------------------|
| Weight Approx.                 | 9 kg/m²                                                           |
| Frame profile                  | $75 \times 32$ mm extruded aluminium hollow chamber profile       |
| Centre                         | Polystyrene rigid foam board with double-sided aluminium sheeting |
| Clamp profile                  | $24 \times 35$ mm extruded aluminium hollow chamber profile       |
| Horizontal cross-panel profile | $60 \times 32$ mm extruded aluminium hollow chamber profile       |
| Corner connections             | Glued-in aluminium bracket with visible notch in the outer frame  |
| Options                        | Electric drive   Vertical cross-panel   Horizontal cross-panel    |