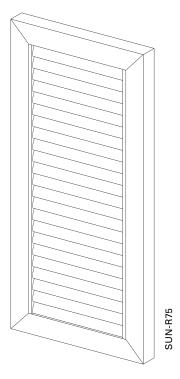

## SUN-R75

Surface Fine structure matt (standard), silk gloss, matt

Powder-coated 200°C before assembly

Colours RAL Classic, RAL Design, NCS, VSR

Finishes Wood, stone, rust
Pretreatment Ocean Line Plus possible

Notes Electric drive and finish are not possible in combination with special shapes

Drain holes at bottom of frame Slats are exchangeable

Floor locking in combination with special shapes can only be installed to a limited extent  $% \left( 1\right) =\left( 1\right) \left( 1\right) +\left( 1\right) \left( 1\right) \left( 1\right) +\left( 1\right) \left( 1\right) \left($ 