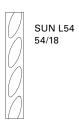

## Slat profile

Frame profile  $75 \times 32 \text{ mm}$  extruded aluminium hollow chamber profile Slat profile  $54 \times 18 \text{ mm}$  extruded aluminium hollow chamber profile

Slat carrier profile  $32 \times 11 \text{ mm}$  extruded aluminium