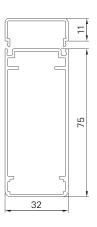

## Frame profile

R75

SUN L54

Min./Max. dimensions Width: 280 to 800 mm

Height: 800 to 2500 mm

Min./max. infeed 49,0-51,5 mm

Inclination angle 18°

Weight Approx. 8 kg/m²

Frame profile  $75 \times 32 \text{ mm}$  extruded aluminium hollow chamber profile Slat profile  $54 \times 18 \text{ mm}$  extruded aluminium hollow chamber profile

Slat carrier profile  $32 \times 11 \text{ mm}$  extruded aluminium