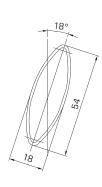

## Frame profile

R75

SUN L54

Min./Max. dimensions Width: 280 to 800 mm

Height: 800 to 2500 mm

Min./max. infeed 49,0-51,5 mm

Inclination angle 18°

Weight Approx. 8 kg/m²

Frame profile  $75 \times 32 \text{ mm}$  extruded aluminium hollow chamber profile Slat profile  $54 \times 18 \text{ mm}$  extruded aluminium hollow chamber profile

Slat carrier profile  $32 \times 11 \text{ mm}$  extruded aluminium