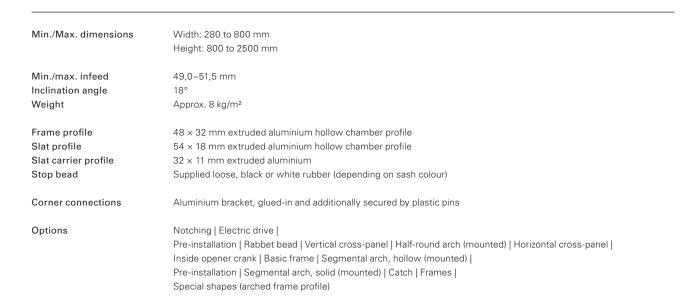

## SUN-R48

| Surface             | Fine structure matt (standard), silk gloss, matt<br>Powder-coated 200°C before assembly                                                   |
|---------------------|-------------------------------------------------------------------------------------------------------------------------------------------|
| Colours<br>Finishes | RAL Classic, RAL Design, NCS, VSR<br>Wood, stone, rust                                                                                    |
| Pretreatment        | Ocean Line Plus possible                                                                                                                  |
| Notes               | Electric drive and finish are not possible in combination with special shapes<br>Drain holes at bottom of frame<br>Slats are exchangeable |