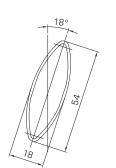

att (standard), silk gloss, matt<br>Powder-coated 200°C before assembly                                                   |
|---------------------|-------------------------------------------------------------------------------------------------------------------------------------------|
| Colours<br>Finishes | RAL Classic, RAL Design, NCS, VSR<br>Wood, stone, rust                                                                                    |
| Pretreatment        | Ocean Line Plus possible                                                                                                                  |
| Notes               | Electric drive and finish are not possible in combination with special shapes<br>Drain holes at bottom of frame<br>Slats are exchangeable |





Frame profile





R48

SUN L54