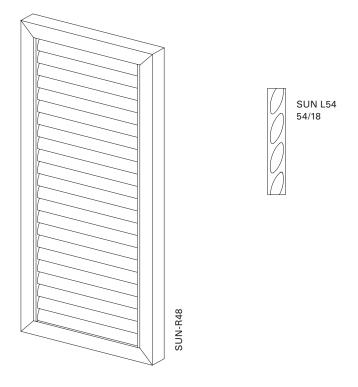

## SUN-R48

| Surface             | Fine structure matt (standard), silk gloss, matt<br>Powder-coated 200°C before assembly                                                   |
|---------------------|-------------------------------------------------------------------------------------------------------------------------------------------|
| Colours<br>Finishes | RAL Classic, RAL Design, NCS, VSR<br>Wood, stone, rust                                                                                    |
| Pretreatment        | Ocean Line Plus possible                                                                                                                  |
| Notes               | Electric drive and finish are not possible in combination with special shapes<br>Drain holes at bottom of frame<br>Slats are exchangeable |