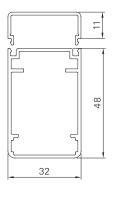

t (standard), silk gloss, matt<br>Powder-coated 200°C before assembly                                                   |
|---------------------|-------------------------------------------------------------------------------------------------------------------------------------------|
| Colours<br>Finishes | RAL Classic, RAL Design, NCS, VSR<br>Wood, stone, rust                                                                                    |
| Pretreatment        | Ocean Line Plus possible                                                                                                                  |
| Notes               | Electric drive and finish are not possible in combination with special shapes<br>Drain holes at bottom of frame<br>Slats are exchangeable |





Frame profile





R48

SUN L54