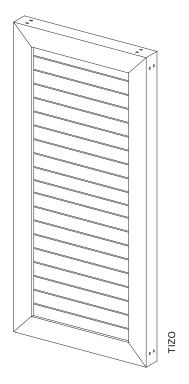

## **TIZO**

Surface Fine structure matt (standard), silk gloss, matt

Powder-coated 200 °C before assembly

RAL Classic, RAL Design, NCS, VSR Colours

Finishes Wood, stone, rust Pretreatment Ocean Line Plus possible

Drain holes at bottom of frame Notes

Upper slats cut to size

Slat profile

Frame profile

Horizontal cross-panel

TZR75

TZQ60

Min./Max. dimensions Width: 280 to 600 mm

Height: 800 to 2500 mm

Weight Approx. 13 kg/m<sup>2</sup>

Frame profile  $75 \times 32$  mm extruded aluminium hollow chamber profile

Centre Polystyrene rigid foam board with double-sided aluminium profile, 135 mm

Horizontal cross-panel  $60 \times 32$  mm extruded aluminium hollow chamber profile

Insulation Resistance to heat passage:  $\Delta R = 0.23 \text{ (m}^2 \times \text{K)/W}$ 

Corner connections Glued-in aluminium bracket with visible notch in the outer frame

Options Pull catch | Turning lock | Pre-assembly | Gap and joint cover |

Protection against flashover  $\mid$  Rail end stop  $\mid$  Arrester for shutter with bracket

FSL-light | Motorisation MoveTronic