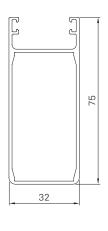

Drain holes at bottom of frame Notes

Upper slats cut to size

Slat profile

Frame profile

Horizontal cross-panel

TZR75

TZQ60

Min./Max. dimensions Width: 280 to 600 mm

Height: 800 to 2500 mm

Weight Approx. 13 kg/m<sup>2</sup>

Frame profile  $75 \times 32$  mm extruded aluminium hollow chamber profile

Centre Polystyrene rigid foam board with double-sided aluminium profile, 135 mm