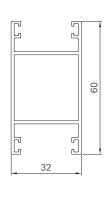

Drain holes at bottom of frame Notes

Upper slats cut to size

Slat profile

Frame profile

Horizontal cross-panel

TZR75

TZQ60

Min./Max. dimensions Width: 280 to 600 mm

Horizontal cross-panel  $60 \times 32$  mm extruded aluminium hollow chamber profile

Insulation Resistance to heat passage:  $\Delta R = 0.23 \text{ (m}^2 \times \text{K)/W}$ 

Corner connections Glued-in aluminium bracket with visible notch in the outer frame