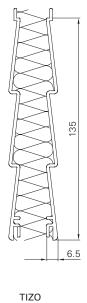

Drain holes at bottom of frame Notes

Upper slats cut to size

Slat profile

Frame profile

Horizontal cross-panel

TZR75

TZQ60

Min./Max. dimensions Width: 280 to 600 mm

Height: 800 to 2500 mm

Weight Approx. 13 kg/m<sup>2</sup>

Frame profile  $75 \times 32$  mm extruded aluminium hollow chamber profile

Centre Polystyrene rigid foam board with double-sided aluminium profile, 135 mm

Horizontal cross-panel  $60 \times 32$  mm extruded aluminium hollow chamber profile

Insulation Resistance to heat passage:  $\Delta R = 0.23 \text{ (m}^2 \times \text{K)/W}$ 

Corner connections Glued-in aluminium bracket with visible notch in the outer frame