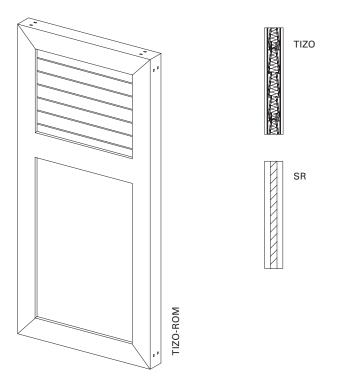

## **TIZO-ROM**

| Surface      | Fine structure matt (standard), silk gloss, matt<br>Powder-coated 200 °C before assembly                                                                                                                                                                                                                                                                                                                  |
|--------------|-----------------------------------------------------------------------------------------------------------------------------------------------------------------------------------------------------------------------------------------------------------------------------------------------------------------------------------------------------------------------------------------------------------|
| Colours      | RAL Classic, RAL Design, NCS, VSR                                                                                                                                                                                                                                                                                                                                                                         |
| Finishes     | Wood, stone, rust                                                                                                                                                                                                                                                                                                                                                                                         |
| Pretreatment | Ocean Line Plus possible                                                                                                                                                                                                                                                                                                                                                                                  |
| Notes        | Drain holes at bottom of frame<br>Electric drive and finish are not possible in combination with special shapes<br>Upper slats cut to size<br>Distribution of horizontal cross-panel: 1/3 top, 2/3 bottom; distribution also possible according to dimension specification<br>Rod locks cannot be exchanged<br>Floor locking in combination with special shapes can only be installed to a limited extent |

| Min./Max. dimensions           | Width: 280 to 800 mm<br>Height: 800 to 2500 mm                                                                                                                                                                                                                                                                      |
|--------------------------------|---------------------------------------------------------------------------------------------------------------------------------------------------------------------------------------------------------------------------------------------------------------------------------------------------------------------|
| Weight                         | Approx. 13 kg/m <sup>2</sup>                                                                                                                                                                                                                                                                                        |
| Frame profile                  | $75 \times 32$ mm extruded aluminium hollow chamber profile                                                                                                                                                                                                                                                         |
| Centre                         | Polystyrene rigid foam board with double-sided aluminium profile, 135 mm                                                                                                                                                                                                                                            |
| Horizontal cross-panel profile | Polystyrene rigid foam board with double-sided aluminium sheeting<br>60 × 32 mm extruded aluminium hollow chamber profile                                                                                                                                                                                           |
| Stop bead                      | Supplied loose, black or white rubber (depending on sash colour)                                                                                                                                                                                                                                                    |
| Corner connections             | Glued-in aluminium bracket with visible notch in the outer frame                                                                                                                                                                                                                                                    |
| Options                        | Notching   Add-on lock   Electric drive   Horizontal cross-panel   Rabbet bead  <br>Frames   Half-round arch (mounted)   Rod lock   Inside opener crank   Pre-installation  <br>Basic frame   Catch   Segmental arch, hollow (mounted)   Segmental arch, solid (mounted)  <br>Special shapes (arched frame profile) |