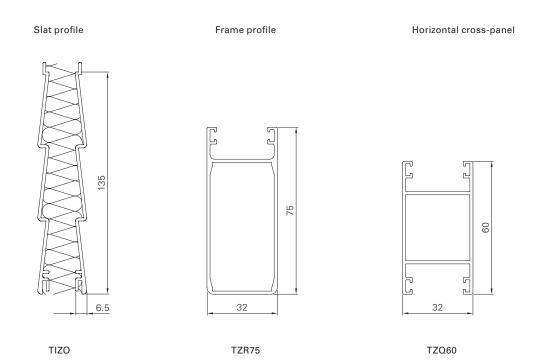

| Min./Max. dimensions           | Width: 280 to 800 mm<br>Height: 800 to 2500 mm                                                                                                                                                                                                                                                                      |
|--------------------------------|---------------------------------------------------------------------------------------------------------------------------------------------------------------------------------------------------------------------------------------------------------------------------------------------------------------------|
| Weight                         | Approx. 13 kg/m <sup>2</sup>                                                                                                                                                                                                                                                                                        |
| Frame profile                  | $75 \times 32$ mm extruded aluminium hollow chamber profile                                                                                                                                                                                                                                                         |
| Centre                         | Polystyrene rigid foam board with double-sided aluminium profile, 135 mm                                                                                                                                                                                                                                            |
| Horizontal cross-panel profile | Polystyrene rigid foam board with double-sided aluminium sheeting<br>60 × 32 mm extruded aluminium hollow chamber profile                                                                                                                                                                                           |
| Stop bead                      | Supplied loose, black or white rubber (depending on sash colour)                                                                                                                                                                                                                                                    |
| Corner connections             | Glued-in aluminium bracket with visible notch in the outer frame                                                                                                                                                                                                                                                    |
| Options                        | Notching   Add-on lock   Electric drive   Horizontal cross-panel   Rabbet bead  <br>Frames   Half-round arch (mounted)   Rod lock   Inside opener crank   Pre-installation  <br>Basic frame   Catch   Segmental arch, hollow (mounted)   Segmental arch, solid (mounted)  <br>Special shapes (arched frame profile) |