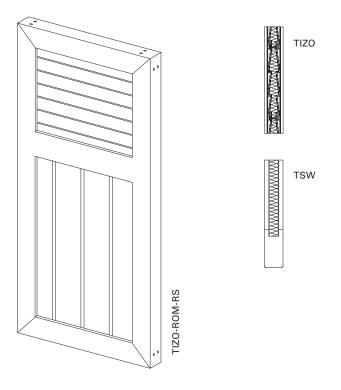

## TIZO-ROM-RS

| Surface             | Fine structure matt (standard), silk gloss, matt<br>Powder-coated 200 °C before assembly                                                                                                                                                                                                                                                                                                                  |
|---------------------|-----------------------------------------------------------------------------------------------------------------------------------------------------------------------------------------------------------------------------------------------------------------------------------------------------------------------------------------------------------------------------------------------------------|
| Colours<br>Finishes | RAL Classic, RAL Design, NCS, VSR<br>Wood, stone, rust                                                                                                                                                                                                                                                                                                                                                    |
| Pretreatment        | Ocean Line Plus possible                                                                                                                                                                                                                                                                                                                                                                                  |
| Notes               | Drain holes at bottom of frame<br>Electric drive and finish are not possible in combination with special shapes<br>Upper slats cut to size<br>Distribution of horizontal cross-panel: 1/3 top, 2/3 bottom; distribution also possible according to dimension specification<br>Rod locks cannot be exchanged<br>Floor locking in combination with special shapes can only be installed to a limited extent |

| Min./Max. dimensions           | Width: 280 to 800 mm<br>Height: 800 to 2500 mm                                           |
|--------------------------------|------------------------------------------------------------------------------------------|
| Weight                         | Approx. 13 kg/m <sup>2</sup>                                                             |
| Frame profile                  | $75 \times 32$ mm extruded aluminium hollow chamber profile                              |
| Centre                         | Polystyrene rigid foam board with double-sided aluminium profile, 135 mm                 |
|                                | Polystyrene rigid foam board with double-sided aluminium sheeting plus vertical beading  |
| Horizontal cross-panel profile | $60 \times 32$ mm extruded aluminium hollow chamber profile                              |
| Stop bead                      | Supplied loose, black or white rubber (depending on sash colour)                         |
| Corner connections             | Glued-in aluminium bracket with visible notch in the outer frame                         |
| Options                        | Notching   Add-on lock   Electric drive   Horizontal cross-panel   Rabbet bead           |
|                                | Frames   Half-round arch (mounted)   Rod lock   Inside opener crank   Pre-installation   |
|                                | Basic frame   Catch   Segmental arch, hollow (mounted)   Segmental arch, solid (mounted) |
|                                | Special shapes (arched frame profile)                                                    |