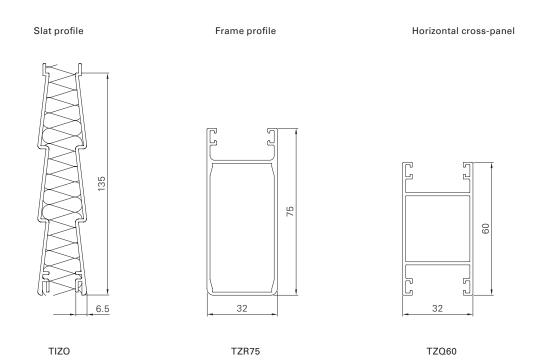

| Min./Max. dimensions           | Width: 280 to 800 mm<br>Height: 800 to 2500 mm                                           |
|--------------------------------|------------------------------------------------------------------------------------------|
| Weight                         | Approx. 13 kg/m <sup>2</sup>                                                             |
| Frame profile                  | $75 \times 32$ mm extruded aluminium hollow chamber profile                              |
| Centre                         | Polystyrene rigid foam board with double-sided aluminium profile, 135 mm                 |
|                                | Polystyrene rigid foam board with double-sided aluminium sheeting plus vertical beading  |
| Horizontal cross-panel profile | $60 \times 32$ mm extruded aluminium hollow chamber profile                              |
| Stop bead                      | Supplied loose, black or white rubber (depending on sash colour)                         |
| Corner connections             | Glued-in aluminium bracket with visible notch in the outer frame                         |
| Options                        | Notching   Add-on lock   Electric drive   Horizontal cross-panel   Rabbet bead           |
|                                | Frames   Half-round arch (mounted)   Rod lock   Inside opener crank   Pre-installation   |
|                                | Basic frame   Catch   Segmental arch, hollow (mounted)   Segmental arch, solid (mounted) |
|                                | Special shapes (arched frame profile)                                                    |