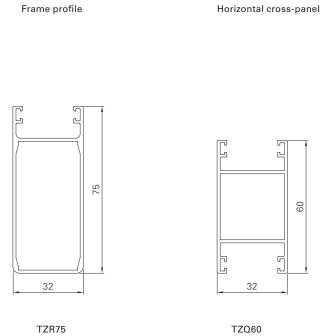

TZR75

| Min./Max. dimensions                              | Width: 280 to 600 mm<br>Height: 800 to 3000 mm                                                                                                                                              |
|---------------------------------------------------|---------------------------------------------------------------------------------------------------------------------------------------------------------------------------------------------|
| Weight Approx.                                    | 13 kg/m²                                                                                                                                                                                    |
| Frame profile<br>Centre<br>Horizontal cross-panel | 75 × 32 mm extruded aluminium hollow chamber profile<br>Polystyrene rigid foam board with double-sided aluminium sheeting<br>60 × 32 mm extruded aluminium hollow chamber profile           |
| Corner connections                                | Glued-in aluminium bracket with visible notch in the outer frame                                                                                                                            |
| Options                                           | Pull catch   Turning lock   Pre-assembly   Gap and joint cover  <br>Protection against flashover   Rail end stop   Arrester for shutter with bracket<br>FSL-light   Motorisation MoveTronic |