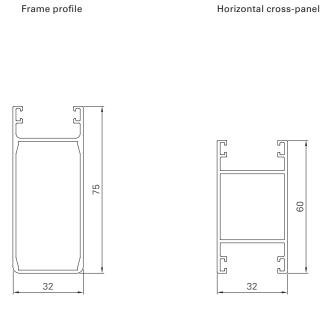

Notes

Drain holes at bottom of frame

TZR75

TZQ60

| Min./Max. dimensions        | Width: 550 to 2200 mm<br>Height: 800 to 3000 mm                   |
|-----------------------------|-------------------------------------------------------------------|
| Weight Approx.              | 13 kg/m²                                                          |
| Frame profile               | 75 	imes 32 mm extruded aluminium hollow chamber profile          |
| Centre                      | Polystyrene rigid foam board with double-sided aluminium sheeting |
| Horizontal cross-panel prof | ile $60 \times 32$ mm extruded aluminium hollow chamber profile   |
| Corner connections          | Glued-in aluminium bracket with visible notch in the outer frame  |
| Options                     | Electric drive   Vertical cross-panel   Horizontal cross-panel    |