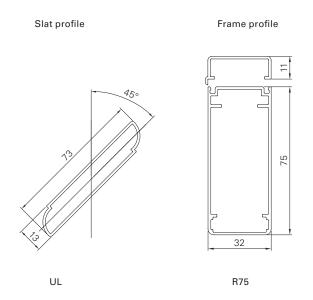

| Min./Max. dimensions                  | Width: 280 to 800 mm<br>Height: 800 to 2500 mm                                                                   |
|---------------------------------------|------------------------------------------------------------------------------------------------------------------|
| Min./max. infeed<br>Inclination angle | 45,0–55,0 mm<br>45°                                                                                              |
| Weight                                | Approx. 10 kg/m <sup>2</sup>                                                                                     |
| Frame profile                         | 75 × 32 mm extruded aluminium hollow chamber profile                                                             |
| Slat profile                          | 73 	imes 13 mm extruded aluminium hollow chamber profile                                                         |
| Slat carrier profile                  | $32 \times 11$ mm extruded aluminium profile                                                                     |
| Stop bead                             | Supplied loose, black or white rubber (depending on sash colour)                                                 |
| Corner connections                    | Aluminium bracket, glued-in and additionally secured by plastic pins                                             |
| Options                               | Notching   Opener   Floor locking   Electric drive   Easyflex                                                    |
|                                       | Rabbet bead   Inside opener crank   Slat end caps in sash colour   Vertical cross-panel   Horizontal cross-panel |
|                                       | Basic frame   Rod lock   Segmental arch, hollow (mounted)   Pre-installation   Segmental arch, solid (mounted)   |
|                                       | Catch   Half-round arch (mounted)   Frames                                                                       |