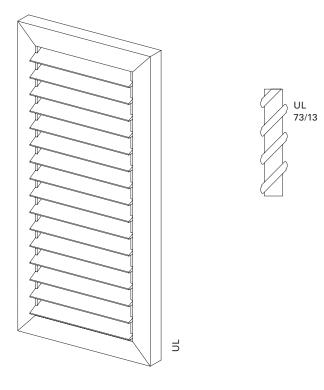

## UL

| Surface      | Fine structure matt (standard), silk gloss, matt<br>Powder-coated 200°C before assembly |
|--------------|-----------------------------------------------------------------------------------------|
| Colours      | RAL Classic, RAL Design, NCS, VSR                                                       |
| Finishes     | Wood, stone, rust                                                                       |
| Pretreatment | Ocean Line Plus possible                                                                |
| Notes        | Drain holes at bottom of frame                                                          |
|              | Slats are exchangeable                                                                  |
|              | Slats project 10 mm laterally from the frame                                            |
|              | Slat end caps made of black or white plastic                                            |
|              | Standard spacing between slats 50 mm (varies depending on height of sash)               |

| Min./Max. dimensions                  | Width: 280 to 800 mm<br>Height: 800 to 2500 mm                                                                   |
|---------------------------------------|------------------------------------------------------------------------------------------------------------------|
| Min./max. infeed<br>Inclination angle | 45,0–55,0 mm<br>45°                                                                                              |
| Weight                                | Approx. 10 kg/m <sup>2</sup>                                                                                     |
| Frame profile                         | 75 × 32 mm extruded aluminium hollow chamber profile                                                             |
| Slat profile                          | 73 	imes 13 mm extruded aluminium hollow chamber profile                                                         |
| Slat carrier profile                  | $32 \times 11$ mm extruded aluminium profile                                                                     |
| Stop bead                             | Supplied loose, black or white rubber (depending on sash colour)                                                 |
| Corner connections                    | Aluminium bracket, glued-in and additionally secured by plastic pins                                             |
| Options                               | Notching   Opener   Floor locking   Electric drive   Easyflex                                                    |
|                                       | Rabbet bead   Inside opener crank   Slat end caps in sash colour   Vertical cross-panel   Horizontal cross-panel |
|                                       | Basic frame   Rod lock   Segmental arch, hollow (mounted)   Pre-installation   Segmental arch, solid (mounted)   |
|                                       | Catch   Half-round arch (mounted)   Frames                                                                       |