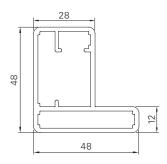

## Frame profile

MAX28

Min./Max. dimensions Width: 550 to 1500 mm

Height: 800 to 3000 mm

Weight Approx. 10 kg/m²

 $\begin{tabular}{ll} Frame\ profile & 48\times48\ mm\ extruded\ aluminium\ hollow\ chamber\ profile, \end{tabular}$ 

visible frame width 12 mm

Centre One-sided riveted 2 mm aluminium plate with grid perforation

Corner connections Glued-in aluminium bracket with visible notch in the outer frame

Options Electric drive