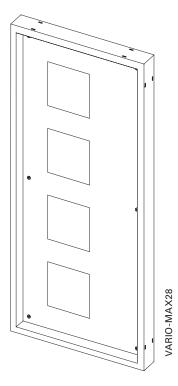

## Frame profile

MAX28

Min./Max. dimensions Width: 550 to 1500 mm

Height: 800 to 3000 mm

Weight Approx. 10 kg/m²

 $\begin{tabular}{ll} Frame\ profile & 48\times48\ mm\ extruded\ aluminium\ hollow\ chamber\ profile, \end{tabular}$ 

visible frame width 12 mm

Centre One-sided riveted 2 mm aluminium plate with grid perforation

Corner connections Glued-in aluminium bracket with visible notch in the outer frame

Options Electric drive