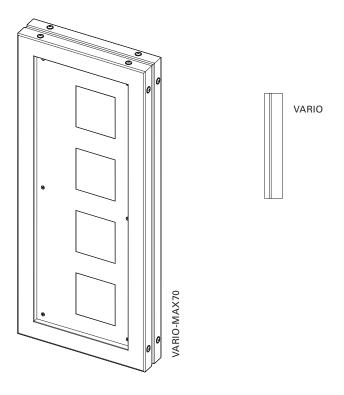

MAX70

QMAX70

| Min./Max. dimensions   | Width: 550 to 1500 mm<br>Height: 800 to 5500 mm                                    |
|------------------------|------------------------------------------------------------------------------------|
| Weight                 | Approx. 14 kg/m²                                                                   |
| Frame profile          | 75 × 70 mm extruded aluminium hollow chamber profile,<br>visible frame width 25 mm |
| Centre                 | One-sided riveted in frame, 2 mm aluminium plate with grid perforation             |
| Horizontal cross-panel | $50 \times 25$ mm extruded aluminium hollow chamber profile (optional)             |
| Corner connection      | Aluminium bracket, glued-in and additionally bolted                                |
| Options                | Electric drive   Sliding shutter flush bolt   Horizontal cross-panel               |