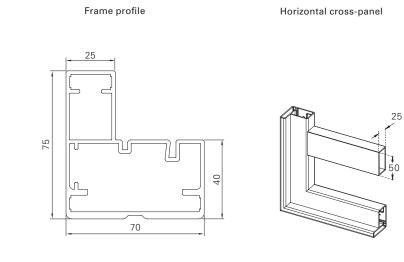

MAX70

QMAX70

| Min./Max. dimensions   | Width: 550 to 1500 mm<br>Height: 800 to 5500 mm                                    |
|------------------------|------------------------------------------------------------------------------------|
| Weight                 | Approx. 14 kg/m²                                                                   |
| Frame profile          | 75 × 70 mm extruded aluminium hollow chamber profile,<br>visible frame width 25 mm |
| Centre                 | One-sided riveted in frame, 2 mm aluminium plate with grid perforation             |
| Horizontal cross-panel | $50 \times 25$ mm extruded aluminium hollow chamber profile (optional)             |
| Corner connection      | Aluminium bracket, glued-in and additionally bolted                                |
| Options                | Electric drive   Sliding shutter flush bolt   Horizontal cross-panel               |