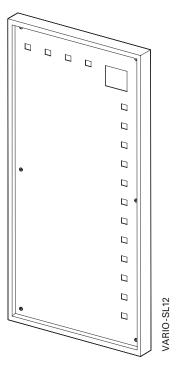

## VARIO-SL12

Surface Fine structure matt (standard), silk gloss, matt

Powder-coated 200 °C before assembly

Colours RAL Classic, RAL Design, NCS, VSR

Finishes Wood, stone, rust
Pretreatment Ocean Line Plus possible

Notes Drain holes at bottom of frame

Other perforations or motifs on request

## Frame profile

SL12

Min./Max. dimensions Width: 225 to 600 mm

Height: 800 to 2500 mm

Weight Approx. 9 kg/m²

visible frame width 12 mm

Centre One-sided riveted 2 mm aluminium plate with grid perforation

Corner connections Glued-in aluminium bracket with visible notch in the outer frame