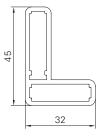

## Frame profile

SL12

Min./Max. dimensions Width: 225 to 600 mm

Height: 800 to 2500 mm

Weight Approx. 9 kg/m²

visible frame width 12 mm

Centre One-sided riveted 2 mm aluminium plate with grid perforation

Corner connections Glued-in aluminium bracket with visible notch in the outer frame