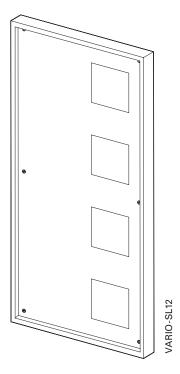

## VARIO-SL12

Surface Fine structure matt (standard), silk gloss, matt

Powder-coated 200 °C before assembly

RAL Classic, RAL Design, NCS, VSR Colours

Finishes Wood, stone, rust Ocean Line Plus possible Pretreatment

Notes Drain holes at bottom of frame

Other perforations or motifs on request

## Frame profile

SL12

Min./Max. dimensions Width: 550 to 1500 mm

Height: 800 to 3000 mm

Weight Approx. 9 kg/m²

 $\mbox{ Frame profile} \qquad \qquad 45 \times 32 \mbox{ mm extruded aluminium hollow chamber profile,}$ 

visible frame width 12 mm

Centre One-sided riveted 2 mm aluminium plate with grid perforation

Corner connections Glued-in aluminium bracket with visible notch in the outer frame

Options Electric drive