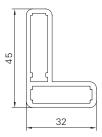

## Frame profile

SL12

Min./Max. dimensions Width: 550 to 1500 mm

Height: 800 to 3000 mm

Weight Approx. 9 kg/m²

 $\mbox{ Frame profile} \qquad \qquad 45 \times 32 \mbox{ mm extruded aluminium hollow chamber profile,}$ 

visible frame width 12 mm

Centre One-sided riveted 2 mm aluminium plate with grid perforation

Corner connections Glued-in aluminium bracket with visible notch in the outer frame

Options Electric drive