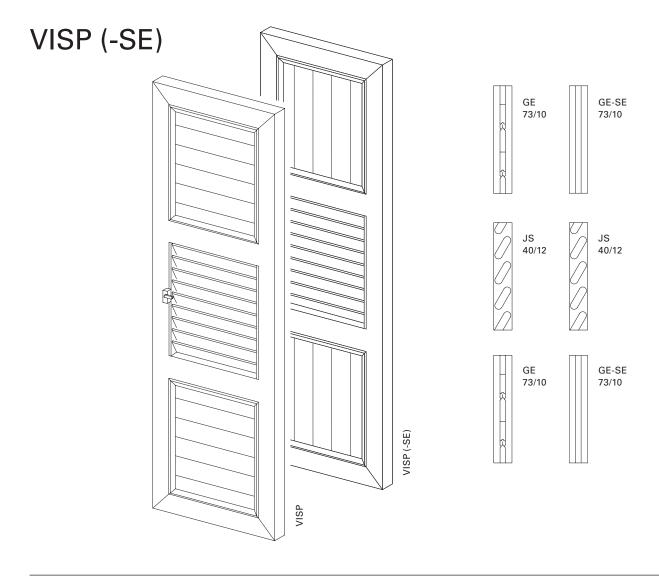

Surface Fine structure matt (standard), silk gloss, matt

Powder-coated 200 °C before assembly

Colours RAL Classic, RAL Design, NCS, VSR

Finishes Wood, stone, rust Pretreatment Ocean Line Plus possible

Notes Distribution of horizontal cross-panel: 1/3 top, 1/3 centre, 1/3 bottom; division by dimensions specification also possible

Slat carrier profile  $32 \times 11$  mm extruded aluminium profile

Horizontal cross-panel profile  $60 \times 32$  mm extruded aluminium hollow chamber profile Centre  $73 \times 10$  mm extruded aluminium hollow chamber profile