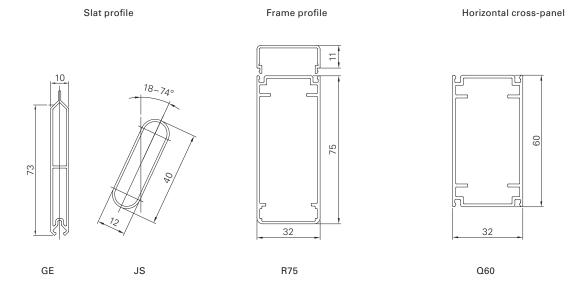

Height: 800 to 2500 mm

Min./max. infeed 34,0-36,0 mm
Min./max. inclination angle 18-74°
Weight Approx. 8 kg/m²

Frame profile  $75 \times 32 \, \text{mm}$  extruded aluminium hollow chamber profile Slat profile  $40 \times 12 \, \text{mm}$  extruded aluminium hollow chamber profile

Slat carrier profile  $32 \times 11$  mm extruded aluminium profile

Horizontal cross-panel profile  $60 \times 32$  mm extruded aluminium hollow chamber profile Centre  $73 \times 10$  mm extruded aluminium hollow chamber profile