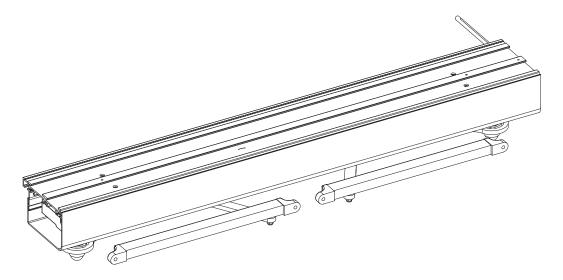

## **VOLETRONIC** io

VOLETRONIC io

| VOLETRONIC io | Electric drive system, tri-band bidirectional (io-homecontrol®), for max. 2 sashes per side for the operation of shutters<br>Completely pre-assembled in 2-part aluminium housing, 92 × 66 mm (1L/1R, 2), 106 × 66 mm (2L/2R, 3L/3R, 4) |
|---------------|-----------------------------------------------------------------------------------------------------------------------------------------------------------------------------------------------------------------------------------------|
| Clear width   | According to dimensional specifications;<br>(1L/1R): 419 bis 810 mm; (2): 694 bis 1614 mm;                                                                                                                                              |
|               | (2L/2R): 424 bis 1614 mm; (3L/3R): 694 bis 2421 mm; (4): 1032 bis 2500 mm                                                                                                                                                               |
| Surface       | Fine structure matt (standard), silk gloss, matt                                                                                                                                                                                        |
|               | Powder-coated 200°C before assembly                                                                                                                                                                                                     |
| Colours       | RAL Classic, RAL Design, NCS, VSR                                                                                                                                                                                                       |
| Finishes      | Wood, stone, rust                                                                                                                                                                                                                       |
| Pretreatment  | Ocean Line Plus possible                                                                                                                                                                                                                |
| Operation     | Smoove 1 O/C io Pure Shine sensitive wall transmitter, 1-channel (wireless);                                                                                                                                                            |
|               | Handheld transmitter Situo io Pure II (1- or 5-channel),                                                                                                                                                                                |
|               | Handheld transmitter Nina io (bidirectional touch display control)                                                                                                                                                                      |
| Guarantee     | 5 years – all drive modules                                                                                                                                                                                                             |
|               | 3 years – emergency battery                                                                                                                                                                                                             |
|               | 2 years – all io wireless transmitters                                                                                                                                                                                                  |
| Quantity      | 1-4 window shutters can be operated by each electric drive                                                                                                                                                                              |
|               |                                                                                                                                                                                                                                         |