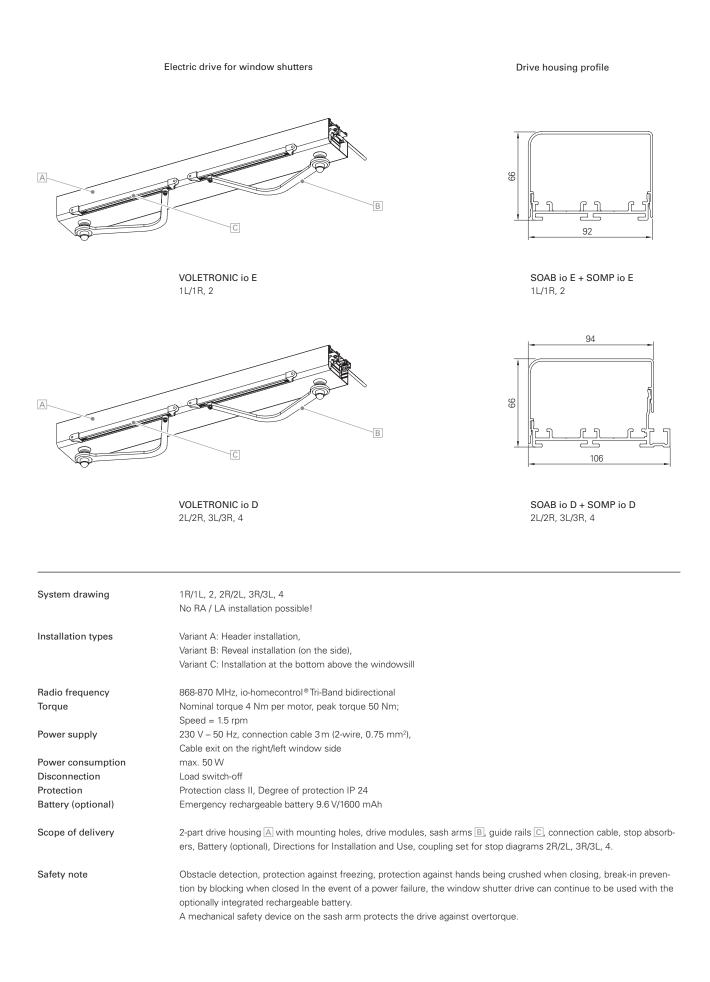

## **VOLETRONIC** io

VOLETRONIC io

| VOLETRONIC io | Electric drive system, tri-band bidirectional (io-homecontrol®), for max. 2 sashes per side for the operation of shutters<br>Completely pre-assembled in 2-part aluminium housing, 92 × 66 mm (1L/1R, 2), 106 × 66 mm (2L/2R, 3L/3R, 4) |
|---------------|-----------------------------------------------------------------------------------------------------------------------------------------------------------------------------------------------------------------------------------------|
| Clear width   | According to dimensional specifications;<br>(1L/1R): 419 bis 810 mm; (2): 694 bis 1614 mm;                                                                                                                                              |
|               | (2L/2R): 424 bis 1614 mm; (3L/3R): 694 bis 2421 mm; (4): 1032 bis 2500 mm                                                                                                                                                               |
| Surface       | Fine structure matt (standard), silk gloss, matt                                                                                                                                                                                        |
|               | Powder-coated 200°C before assembly                                                                                                                                                                                                     |
| Colours       | RAL Classic, RAL Design, NCS, VSR                                                                                                                                                                                                       |
| Finishes      | Wood, stone, rust                                                                                                                                                                                                                       |
| Pretreatment  | Ocean Line Plus possible                                                                                                                                                                                                                |
| Operation     | Smoove 1 O/C io Pure Shine sensitive wall transmitter, 1-channel (wireless);                                                                                                                                                            |
|               | Handheld transmitter Situo io Pure II (1- or 5-channel),                                                                                                                                                                                |
|               | Handheld transmitter Nina io (bidirectional touch display control)                                                                                                                                                                      |
| Guarantee     | 5 years – all drive modules                                                                                                                                                                                                             |
|               | 3 years – emergency battery                                                                                                                                                                                                             |
|               | 2 years – all io wireless transmitters                                                                                                                                                                                                  |
| Quantity      | 1-4 window shutters can be operated by each electric drive                                                                                                                                                                              |
|               |                                                                                                                                                                                                                                         |