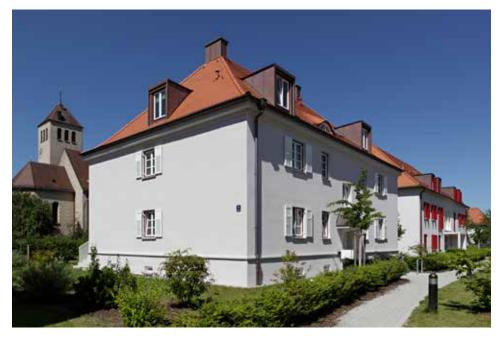

# Private home, Bahlingen

### Technical details

Model SL
Frame White aluminium, SL
Centre SL (reduced slat spacing)
Colour Slat: Douglas fir light
Installation EHRET
Year of construction 2010
Location Bahlingen