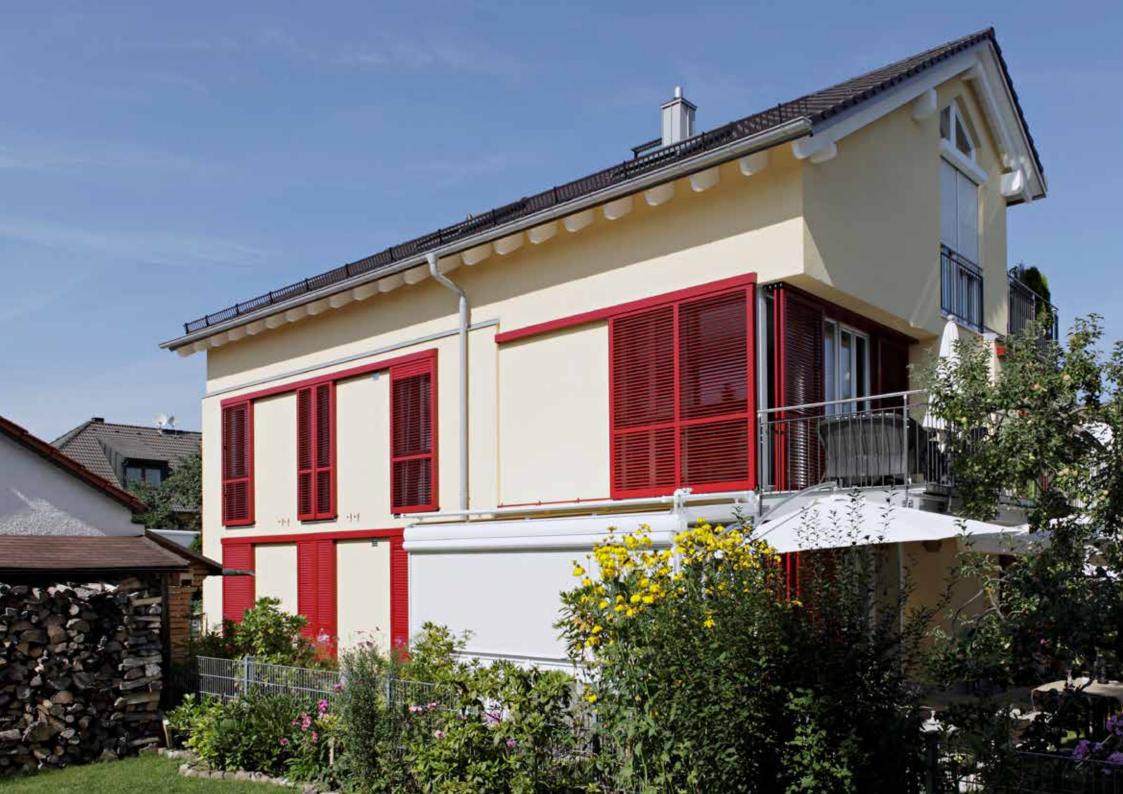

# Private home, Bahlingen

### Technical details

Model SL
Frame White aluminium, SL
Centre SL (reduced slat spacing)
Colour Slat: Douglas fir light
Installation EHRET
Year of construction 2010
Location Bahlingen