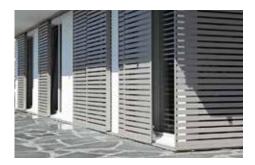

# Private home, Bahlingen

### Technical details

Model SL
Frame White aluminium, SL
Centre SL (reduced slat spacing)
Colour Slat: Douglas fir light
Installation EHRET
Year of construction 2010
Location Bahlingen