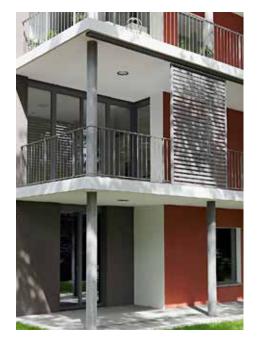

# Private home, Bahlingen

### Technical details

Model SL
Frame White aluminium, SL
Centre SL (reduced slat spacing)
Colour Slat: Douglas fir light
Installation EHRET
Year of construction 2010
Location Bahlingen