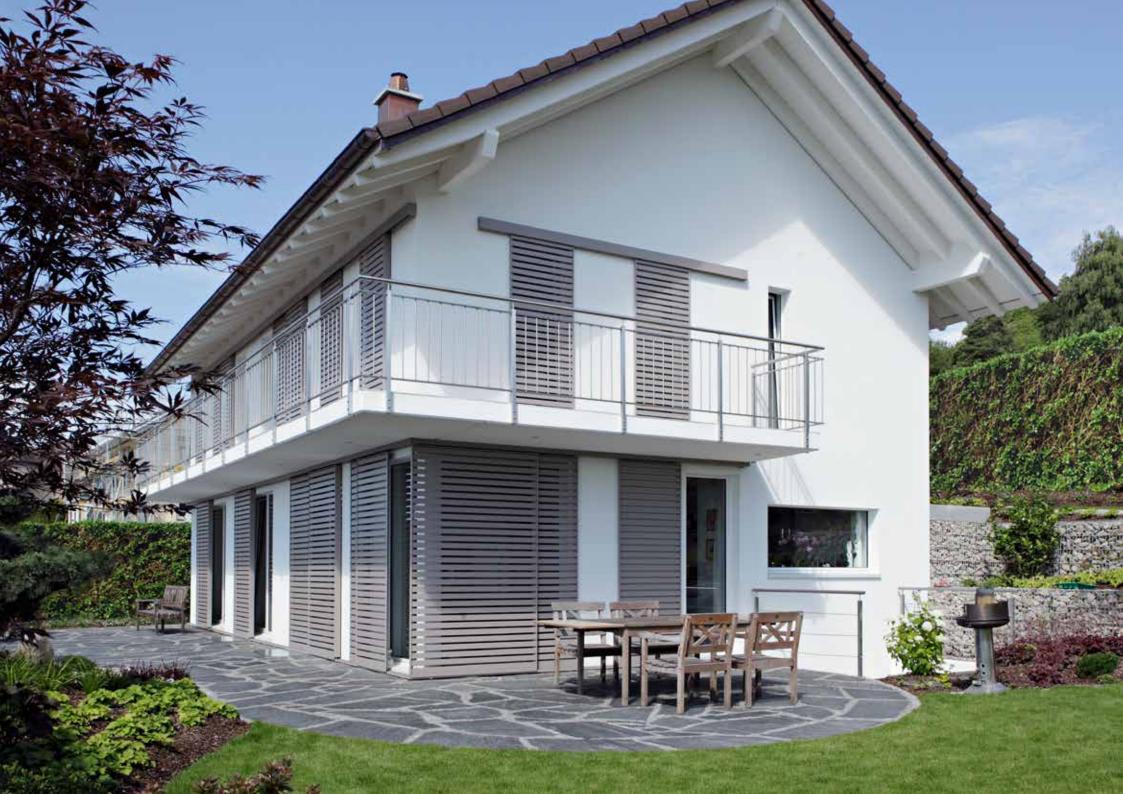

# Private home, Bahlingen

### Technical details

Model SL
Frame White aluminium, SL
Centre SL (reduced slat spacing)
Colour Slat: Douglas fir light
Installation EHRET
Year of construction 2010
Location Bahlingen