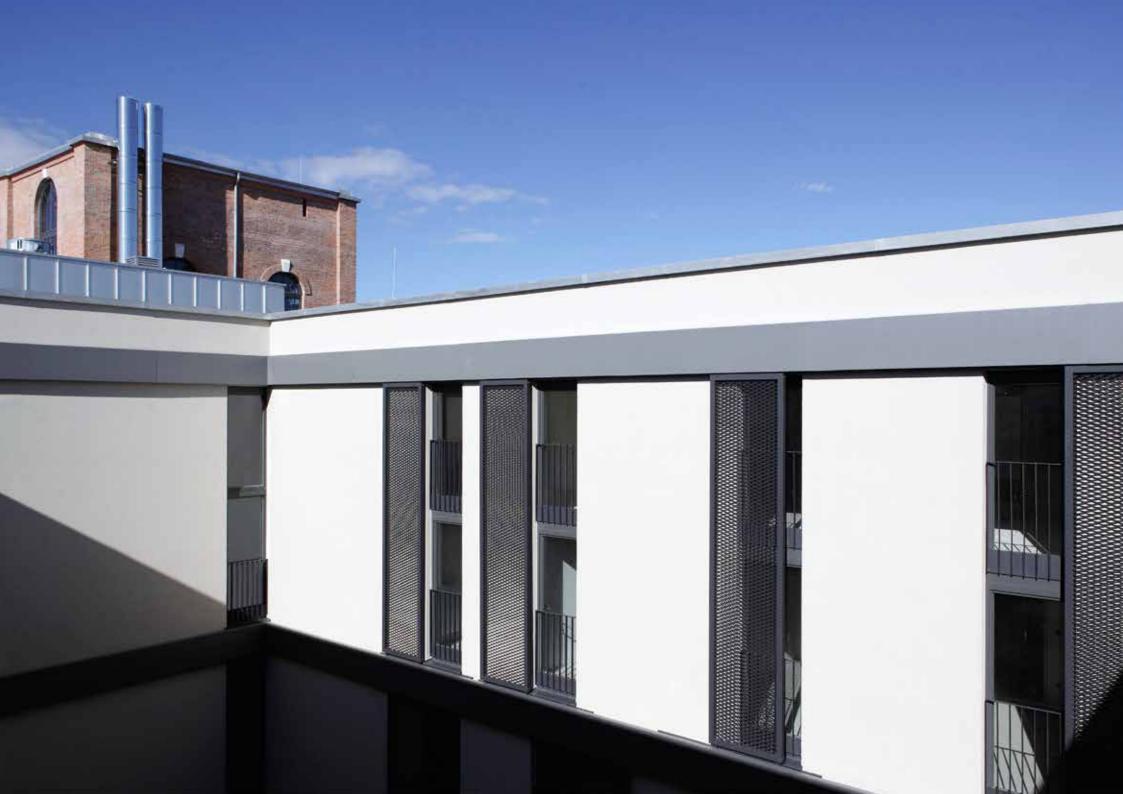

# Private home, Bahlingen

### Technical details

Model SL
Frame White aluminium, SL
Centre SL (reduced slat spacing)
Colour Slat: Douglas fir light
Installation EHRET
Year of construction 2010
Location Bahlingen