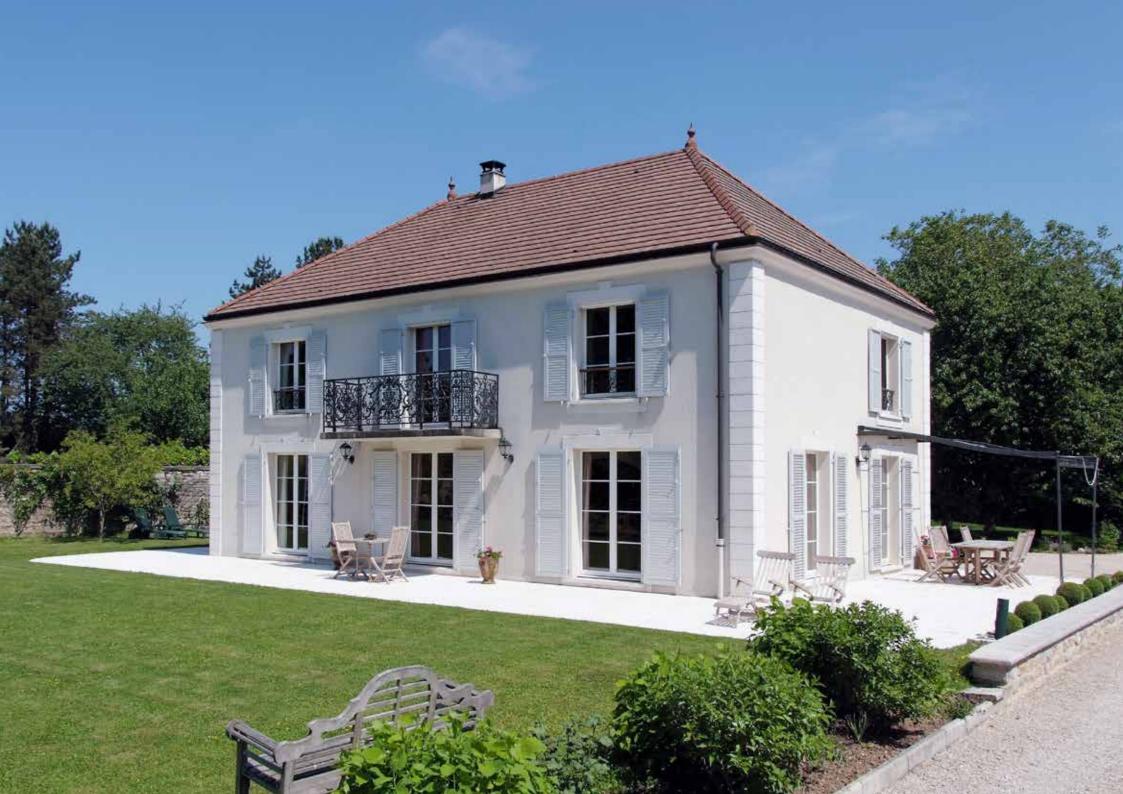

# Private home, Bahlingen

### Technical details

Model SL
Frame White aluminium, SL
Centre SL (reduced slat spacing)
Colour Slat: Douglas fir light
Installation EHRET
Year of construction 2010
Location Bahlingen