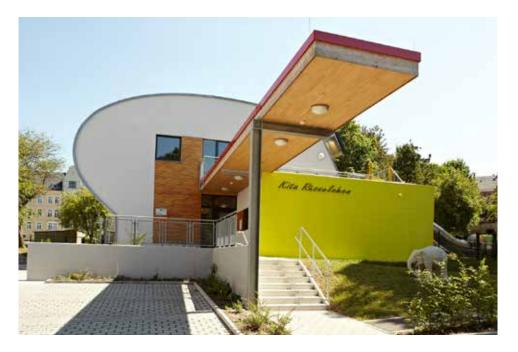

### Kindergarten, Chemnitz

### Technical details

Model SUN-MAX70 Frame MAX70 Centre SUN L54 Colour Various RAL Architect Dankhard Remmler Installation Nelilux Year of construction 2011 Location Chemnitz