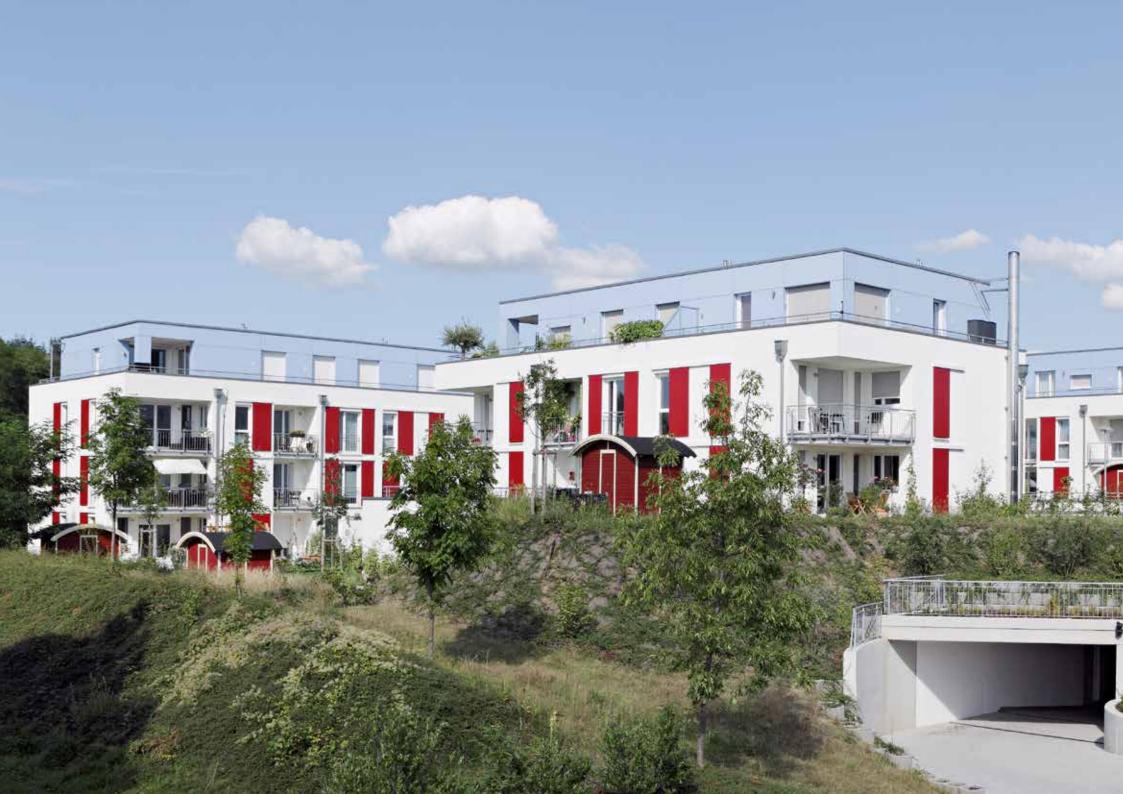

# Private home, Bahlingen

### Technical details

Model SL
Frame White aluminium, SL
Centre SL (reduced slat spacing)
Colour Slat: Douglas fir light
Installation EHRET
Year of construction 2010
Location Bahlingen