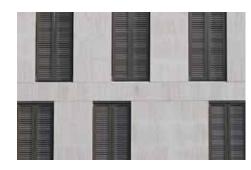

### Technical details

Model SL
Frame White aluminium, SL
Centre SL (reduced slat spacing)
Colour Slat: Douglas fir light
Installation EHRET
Year of construction 2010
Location Bahlingen