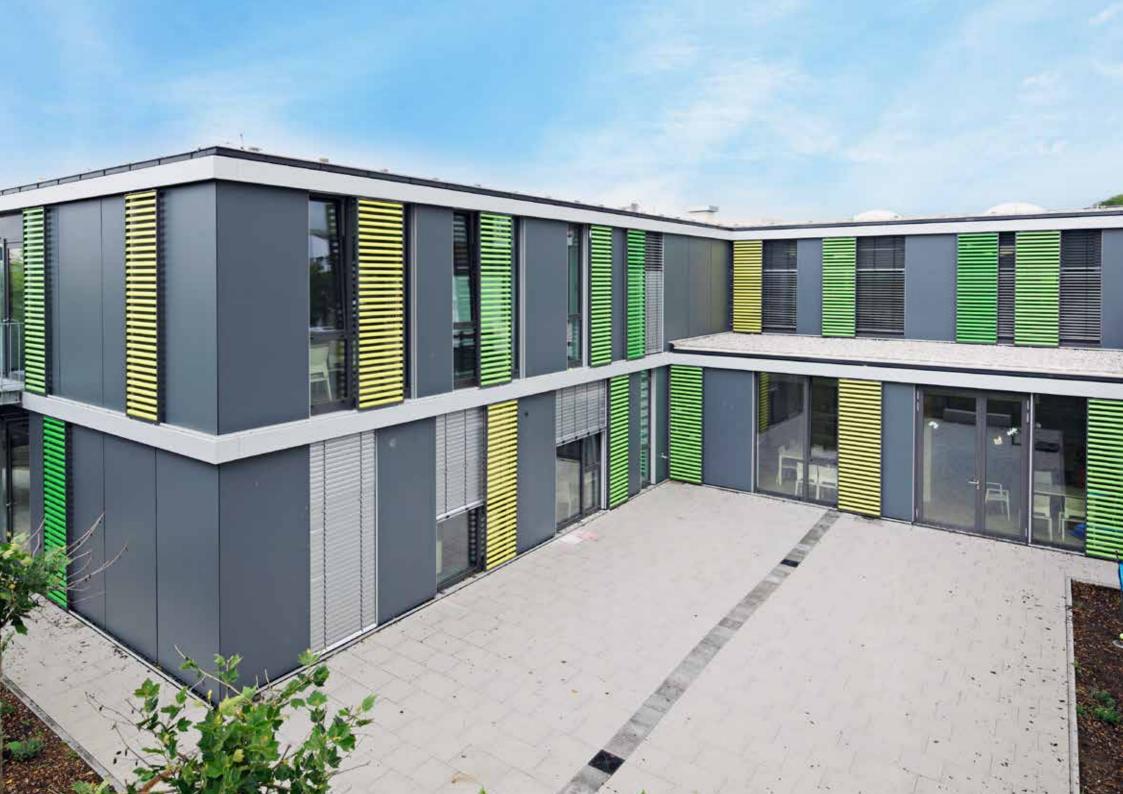

### Kindergarten, Chemnitz

### Technical details

Model SUN-MAX70 Frame MAX70 Centre SUN L54 Colour Various RAL Architect Dankhard Remmler Installation Nelilux Year of construction 2011 Location Chemnitz