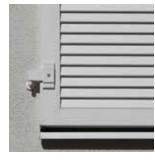

# Private home, Bahlingen

### Technical details

Model SL
Frame White aluminium, SL
Centre SL (reduced slat spacing)
Colour Slat: Douglas fir light
Installation EHRET
Year of construction 2010
Location Bahlingen