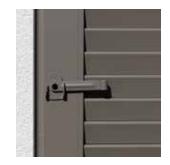

# Private home, Bahlingen

### Technical details

Model SL
Frame White aluminium, SL
Centre SL (reduced slat spacing)
Colour Slat: Douglas fir light
Installation EHRET
Year of construction 2010
Location Bahlingen