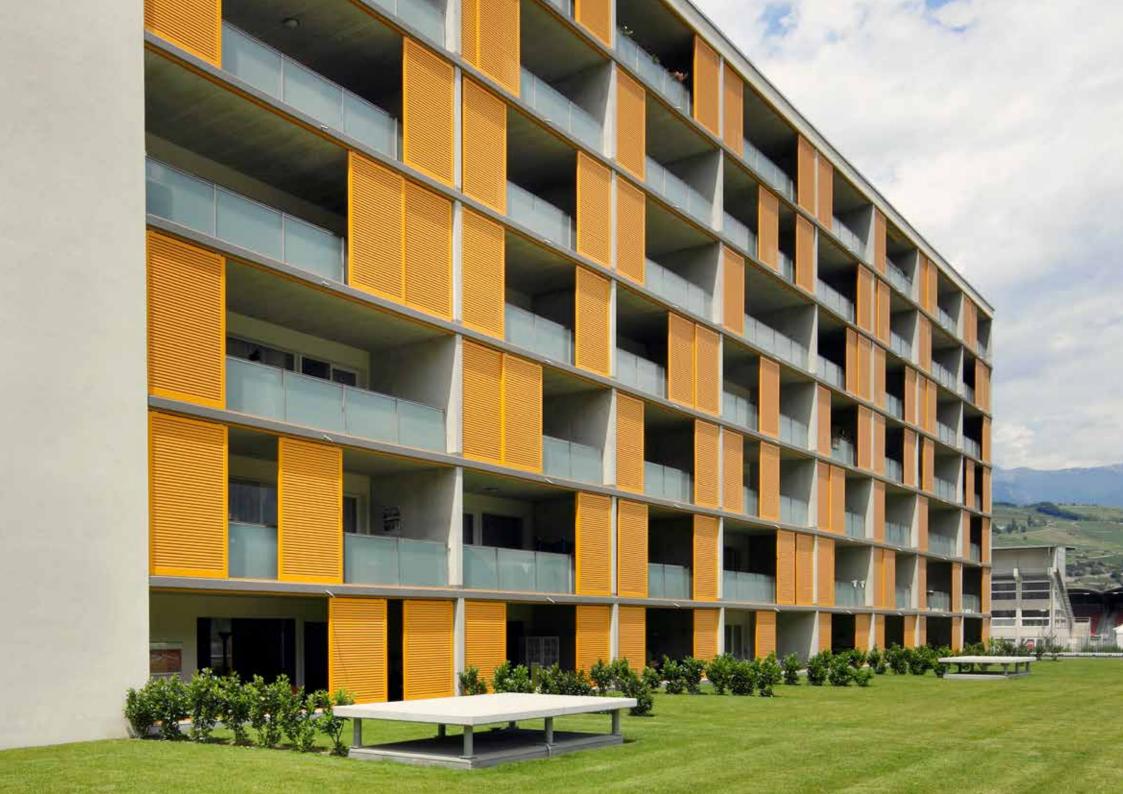

# Stade de Sion

### Technical details

Model SUN-R75 Frame R75 Centre SUN L54 Colour Daffodil yellow Architect GU Losinger, Lausanne Installation Schenker Storen AG, Visp Year of construction 2010 Location Sion