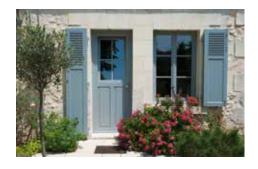

# Private home, Bahlingen

### Technical details

Model SL
Frame White aluminium, SL
Centre SL (reduced slat spacing)
Colour Slat: Douglas fir light
Installation EHRET
Year of construction 2010
Location Bahlingen