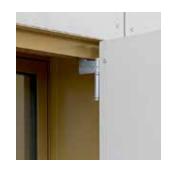

# Private home, Bahlingen

### Technical details

Model SL
Frame White aluminium, SL
Centre SL (reduced slat spacing)
Colour Slat: Douglas fir light
Installation EHRET
Year of construction 2010
Location Bahlingen