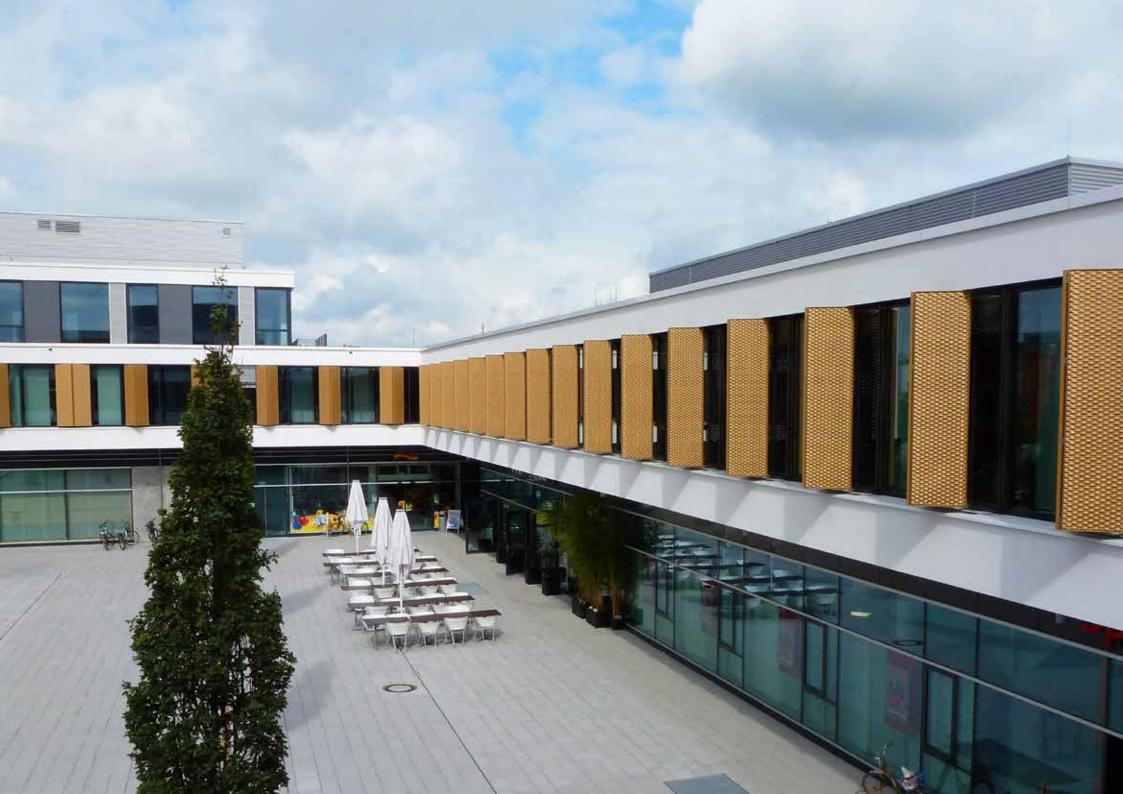

# Sparkasse, Munich

## Technical details

Model Special centres R75 Frame Centre Eternit Colour Creme white Architect Stark Architekten Installation AS-Fassaden GmbH Year of construction 2013 Location Munich