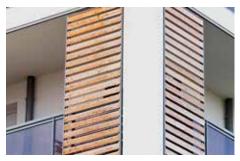

# Private home, Bahlingen

### Technical details

Model SL
Frame White aluminium, SL
Centre SL (reduced slat spacing)
Colour Slat: Douglas fir light
Installation EHRET
Year of construction 2010
Location Bahlingen