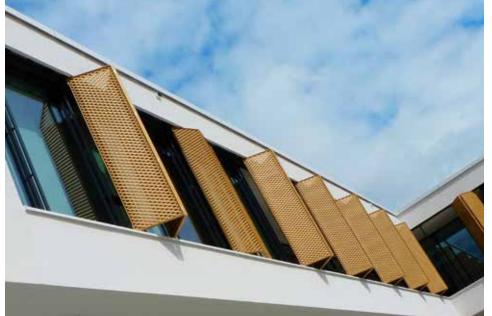

# Private home, Bahlingen

### Technical details

Model SL
Frame White aluminium, SL
Centre SL (reduced slat spacing)
Colour Slat: Douglas fir light
Installation EHRET
Year of construction 2010
Location Bahlingen