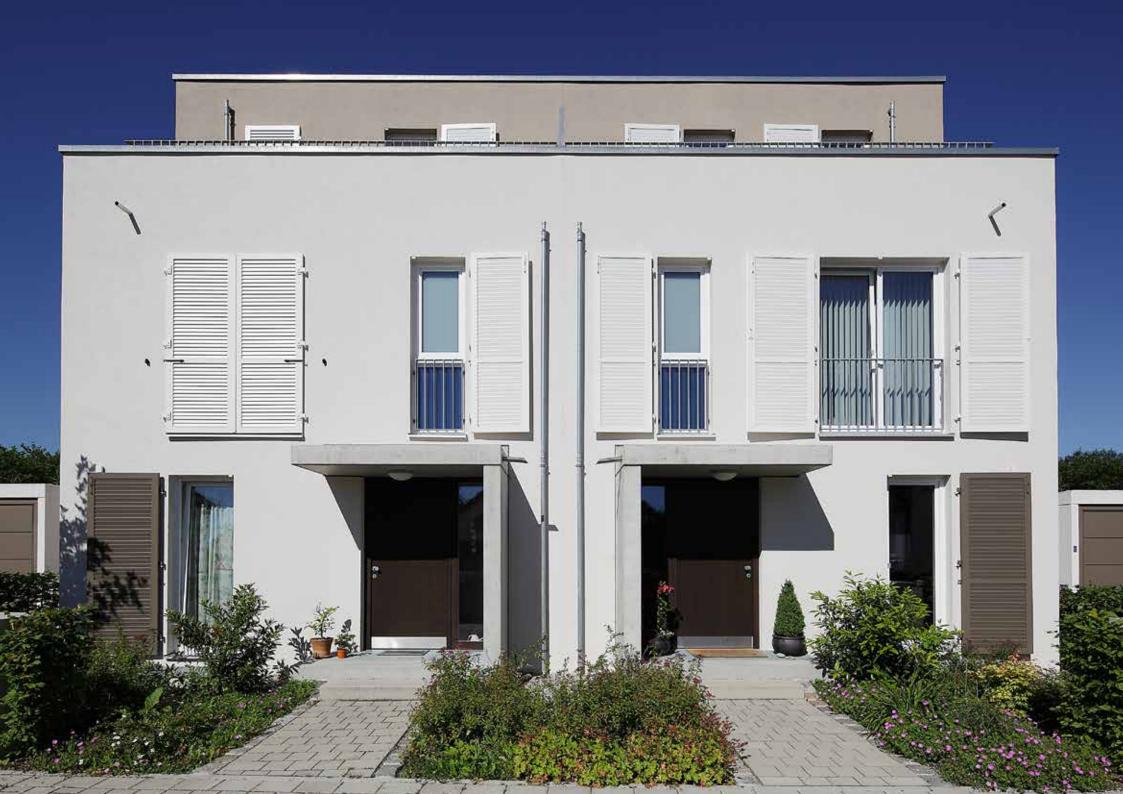

# Private home, Bahlingen

### Technical details

Model SL
Frame White aluminium, SL
Centre SL (reduced slat spacing)
Colour Slat: Douglas fir light
Installation EHRET
Year of construction 2010
Location Bahlingen