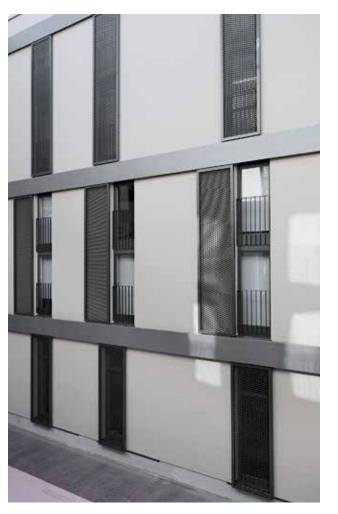

# Apartment building, Batignolles

### Technical details

Model PL-LO special R48 Frame Centre Designer sheet metal Colour Akzo Nobel/YW370F in FSM Architect BP architecture Installation Avistores Year of construction 2015 Location Paris