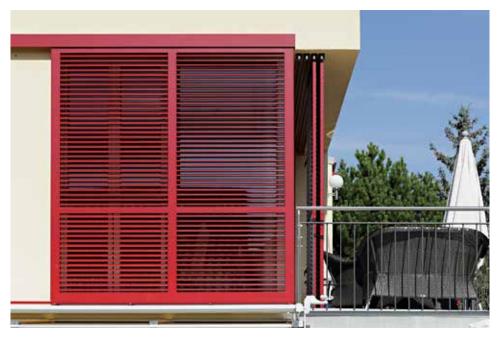

# Private home, Bahlingen

### Technical details

Model SL
Frame White aluminium, SL
Centre SL (reduced slat spacing)
Colour Slat: Douglas fir light
Installation EHRET
Year of construction 2010
Location Bahlingen