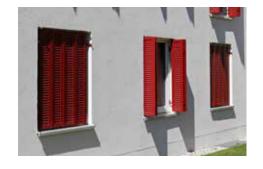

# Private home, Bahlingen

### Technical details

Model SL
Frame White aluminium, SL
Centre SL (reduced slat spacing)
Colour Slat: Douglas fir light
Installation EHRET
Year of construction 2010
Location Bahlingen