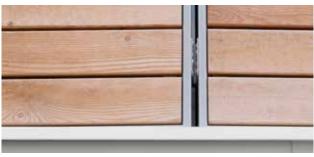

# Private home, Bahlingen

### Technical details

Model SL
Frame White aluminium, SL
Centre SL (reduced slat spacing)
Colour Slat: Douglas fir light
Installation EHRET
Year of construction 2010
Location Bahlingen