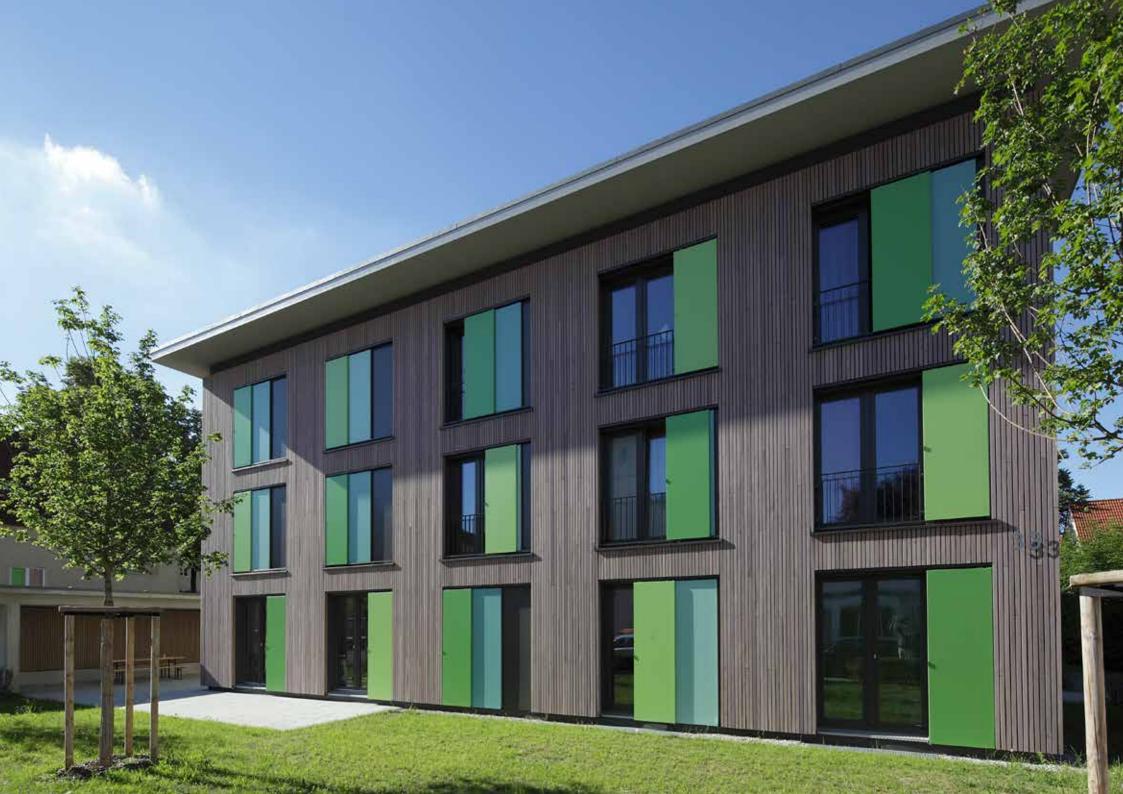

# Private home, Bahlingen

### Technical details

Model SL
Frame White aluminium, SL
Centre SL (reduced slat spacing)
Colour Slat: Douglas fir light
Installation EHRET
Year of construction 2010
Location Bahlingen