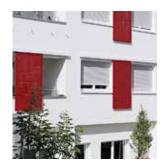

# Private home, Bahlingen

### Technical details

Model SL
Frame White aluminium, SL
Centre SL (reduced slat spacing)
Colour Slat: Douglas fir light
Installation EHRET
Year of construction 2010
Location Bahlingen