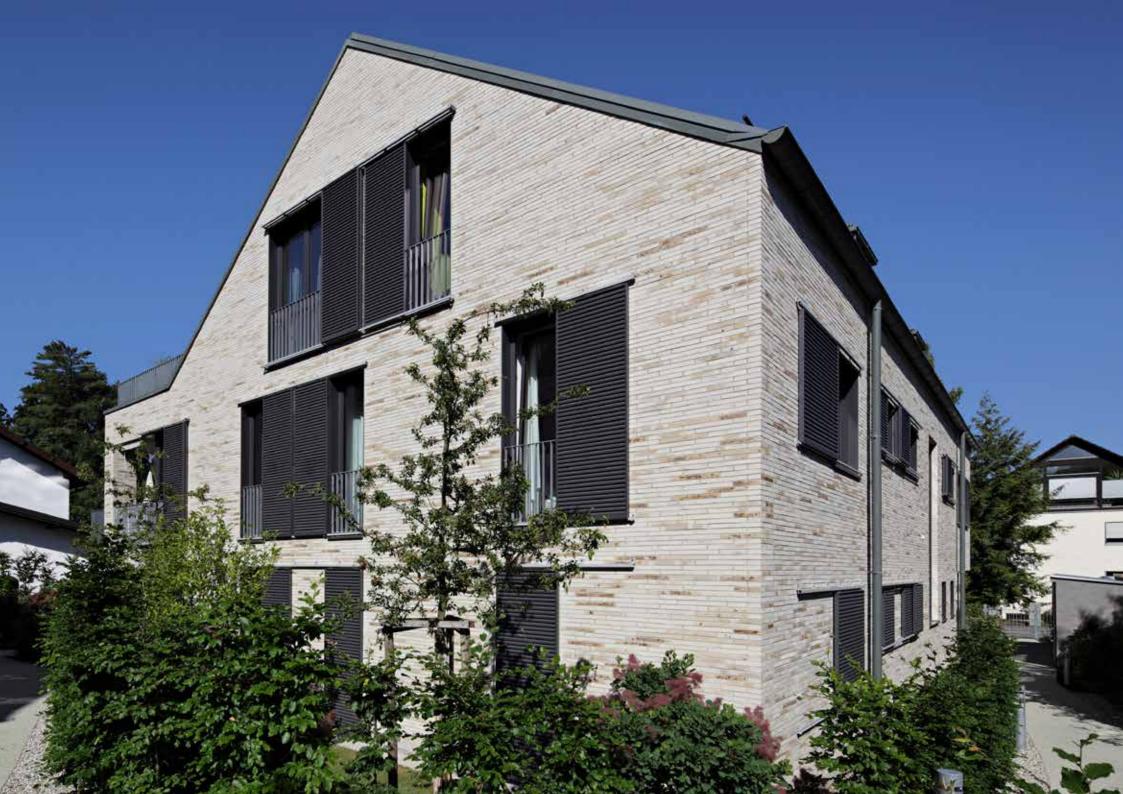

# Private home, Bahlingen

### Technical details

Model SL
Frame White aluminium, SL
Centre SL (reduced slat spacing)
Colour Slat: Douglas fir light
Installation EHRET
Year of construction 2010
Location Bahlingen