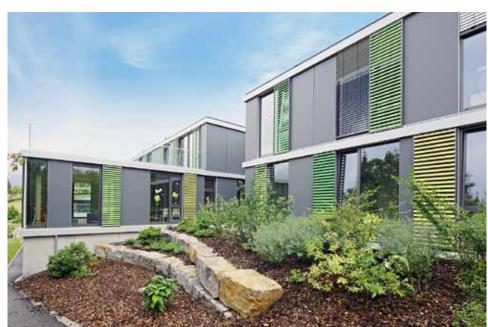

# Private home, Bahlingen

### Technical details

Model SL
Frame White aluminium, SL
Centre SL (reduced slat spacing)
Colour Slat: Douglas fir light
Installation EHRET
Year of construction 2010
Location Bahlingen