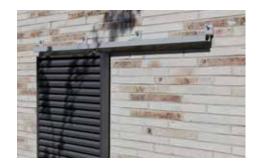

# Private home, Bahlingen

### Technical details

Model SL
Frame White aluminium, SL
Centre SL (reduced slat spacing)
Colour Slat: Douglas fir light
Installation EHRET
Year of construction 2010
Location Bahlingen