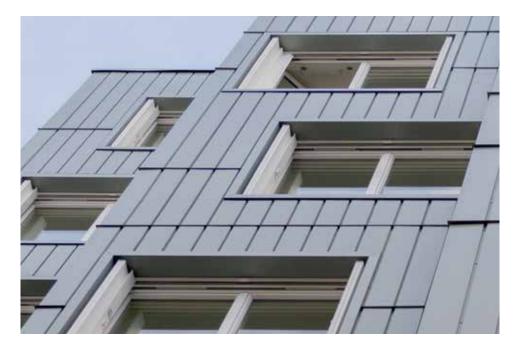

# Private home, Bahlingen

### Technical details

Model SL
Frame White aluminium, SL
Centre SL (reduced slat spacing)
Colour Slat: Douglas fir light
Installation EHRET
Year of construction 2010
Location Bahlingen