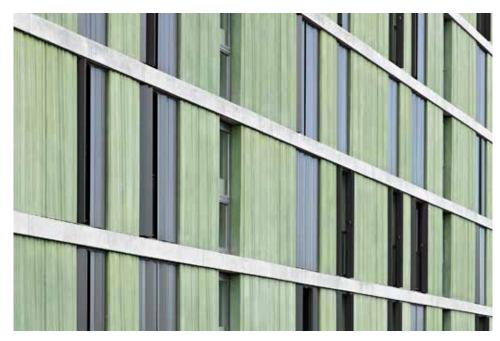

# Private home, Bahlingen

### Technical details

Model SL
Frame White aluminium, SL
Centre SL (reduced slat spacing)
Colour Slat: Douglas fir light
Installation EHRET
Year of construction 2010
Location Bahlingen