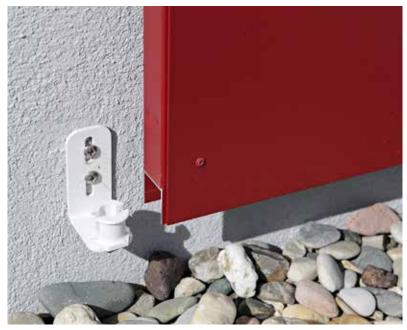

# Private home, Bahlingen

### Technical details

Model SL
Frame White aluminium, SL
Centre SL (reduced slat spacing)
Colour Slat: Douglas fir light
Installation EHRET
Year of construction 2010
Location Bahlingen