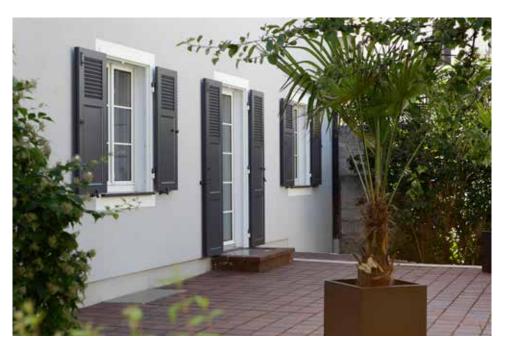

# Private home, Bahlingen

### Technical details

Model SL
Frame White aluminium, SL
Centre SL (reduced slat spacing)
Colour Slat: Douglas fir light
Installation EHRET
Year of construction 2010
Location Bahlingen