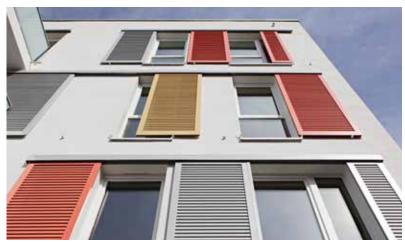

# Private home, Bahlingen

### Technical details

Model SL
Frame White aluminium, SL
Centre SL (reduced slat spacing)
Colour Slat: Douglas fir light
Installation EHRET
Year of construction 2010
Location Bahlingen