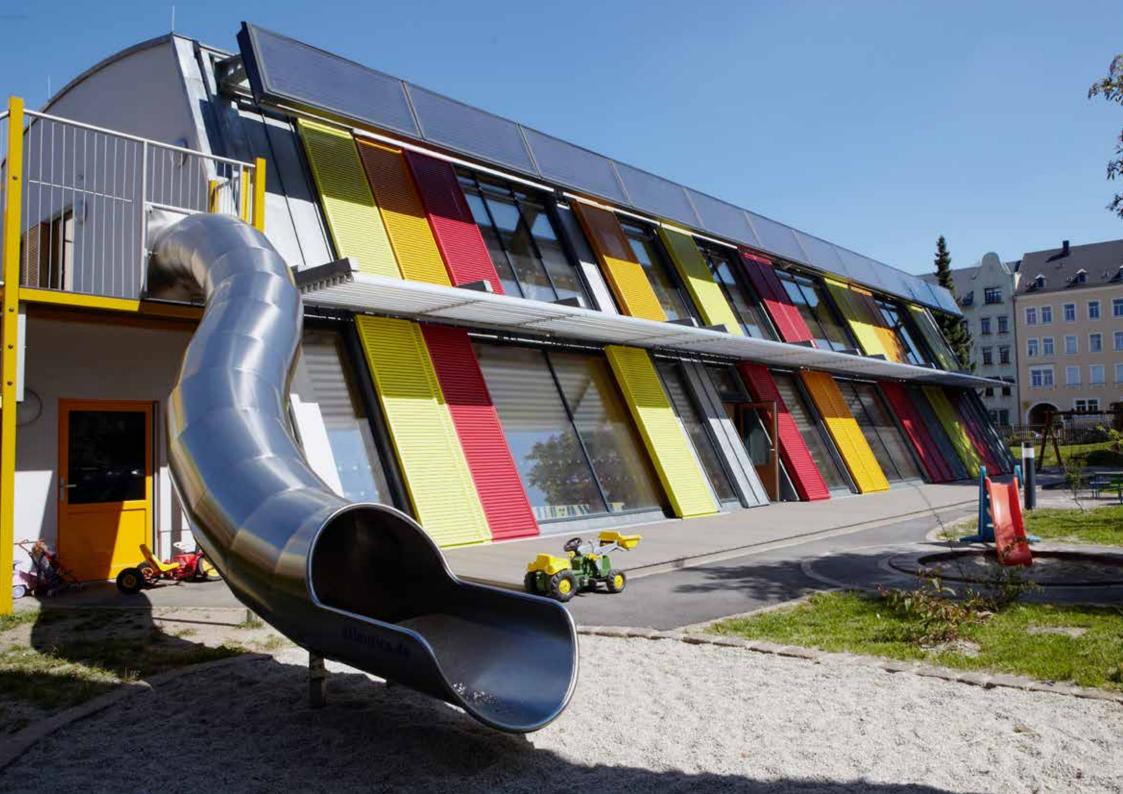

### Kindergarten, Chemnitz

### Technical details

Model SUN-MAX70 Frame MAX70 Centre SUN L54 Colour Various RAL Architect Dankhard Remmler Installation Nelilux Year of construction 2011 Location Chemnitz