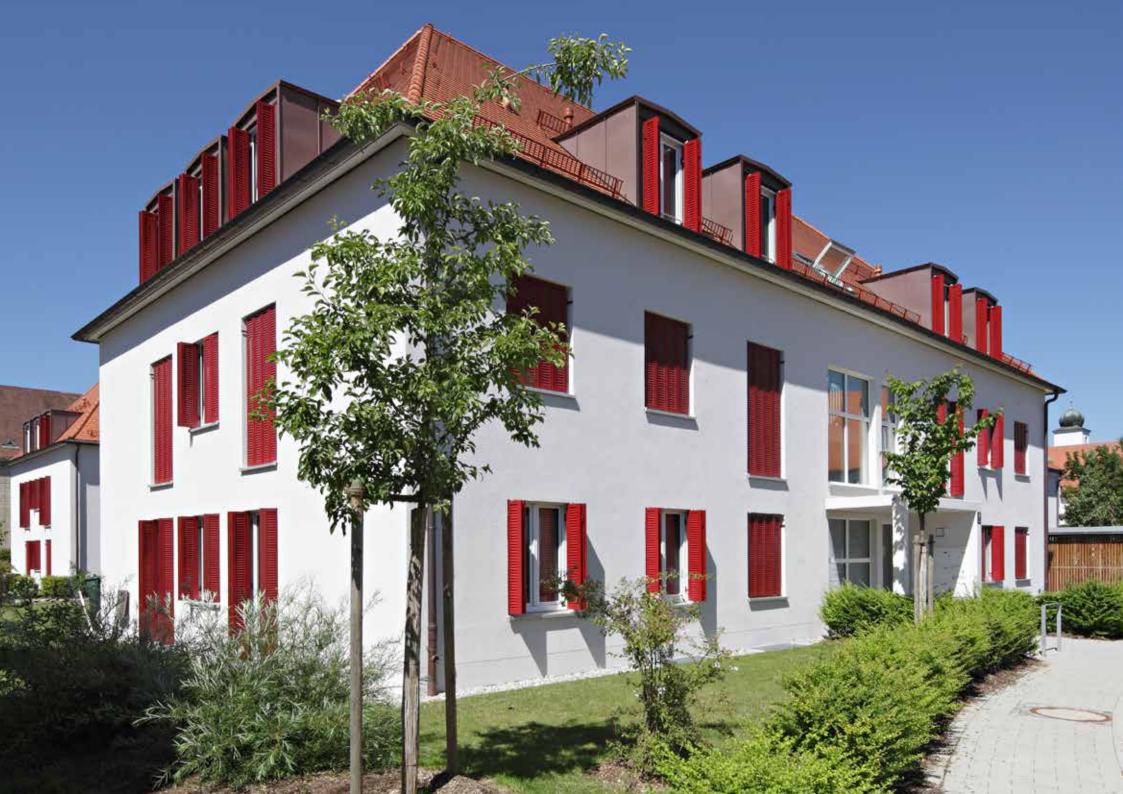

# Private home, Bahlingen

### Technical details

Model SL
Frame White aluminium, SL
Centre SL (reduced slat spacing)
Colour Slat: Douglas fir light
Installation EHRET
Year of construction 2010
Location Bahlingen