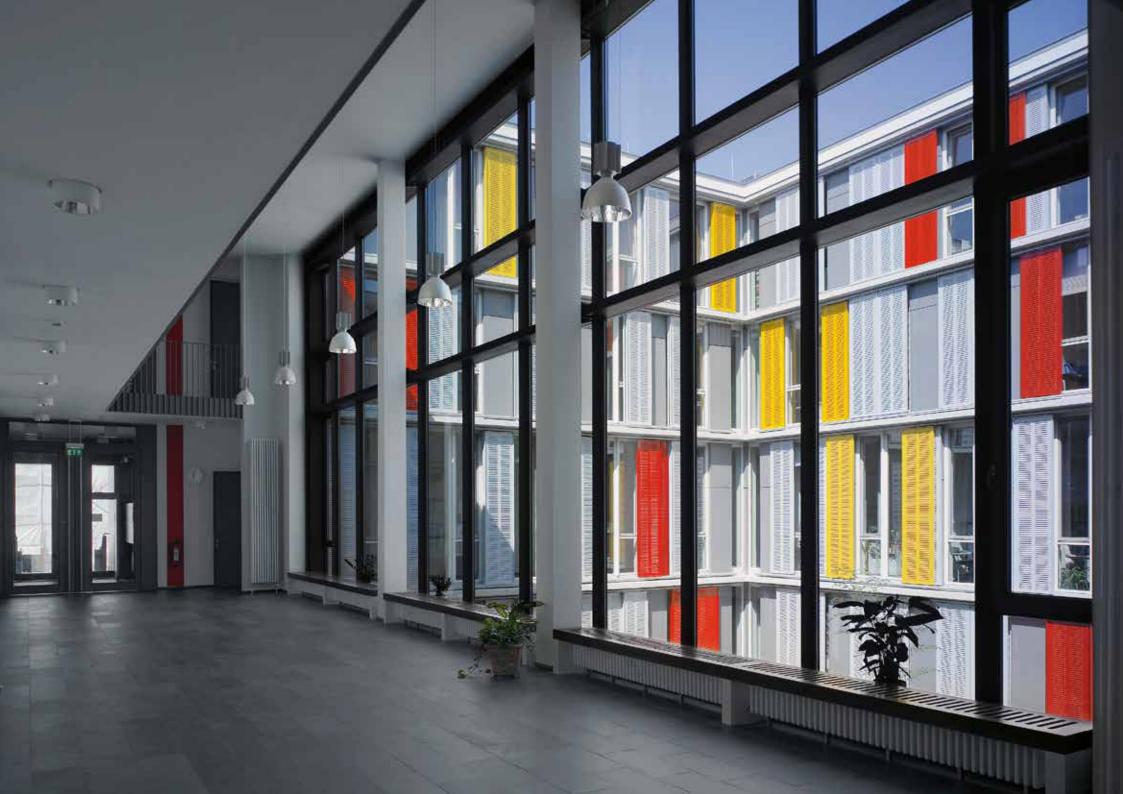

# Private home, Munich

## Technical details

Model SUN-R75V Frame R75 (with horizontal cross-panel) SUN-L54 Centre Colour 903011 Architect Stark Architekten, Munich Palisa, Vilshofen Installation Year of construction 2011 Munich Location