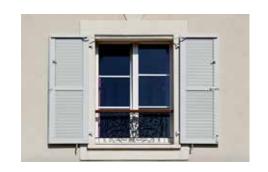

# Private home, Bahlingen

### Technical details

Model SL
Frame White aluminium, SL
Centre SL (reduced slat spacing)
Colour Slat: Douglas fir light
Installation EHRET
Year of construction 2010
Location Bahlingen