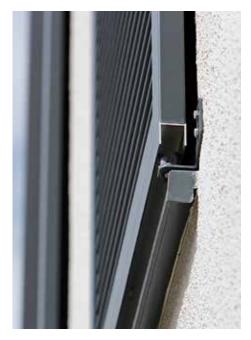

# Private home, Bahlingen

### Technical details

Model SL
Frame White aluminium, SL
Centre SL (reduced slat spacing)
Colour Slat: Douglas fir light
Installation EHRET
Year of construction 2010
Location Bahlingen