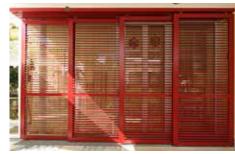

# Private home, Bahlingen

### Technical details

Model SL
Frame White aluminium, SL
Centre SL (reduced slat spacing)
Colour Slat: Douglas fir light
Installation EHRET
Year of construction 2010
Location Bahlingen