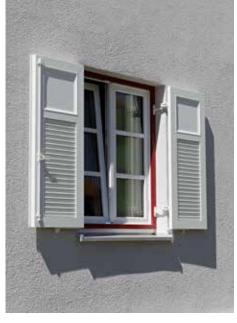

# Private home, Bahlingen

### Technical details

Model SL
Frame White aluminium, SL
Centre SL (reduced slat spacing)
Colour Slat: Douglas fir light
Installation EHRET
Year of construction 2010
Location Bahlingen