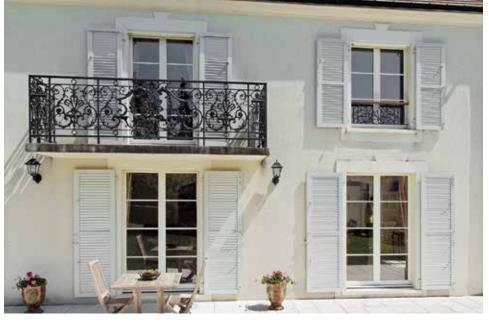

# Private home, Bahlingen

### Technical details

Model SL
Frame White aluminium, SL
Centre SL (reduced slat spacing)
Colour Slat: Douglas fir light
Installation EHRET
Year of construction 2010
Location Bahlingen