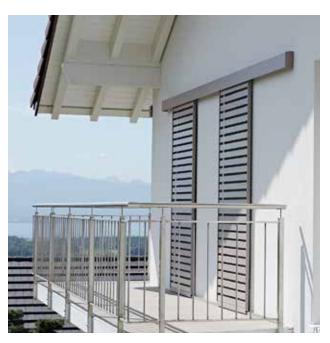

# Private home, Munich

## Technical details

Model SUN-R75V Frame R75 (with horizontal cross-panel) SUN-L54 Centre Colour 903011 Architect Stark Architekten, Munich Palisa, Vilshofen Installation Year of construction 2011 Munich Location