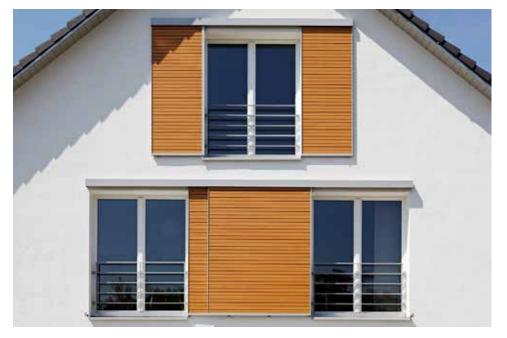

# Private home, Bahlingen

### Technical details

Model SL
Frame White aluminium, SL
Centre SL (reduced slat spacing)
Colour Slat: Douglas fir light
Installation EHRET
Year of construction 2010
Location Bahlingen