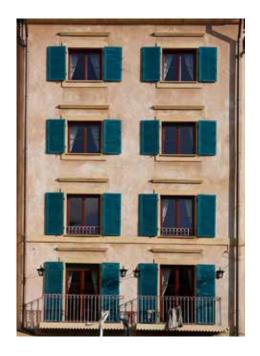

# Private home, Bahlingen

### Technical details

Model SL
Frame White aluminium, SL
Centre SL (reduced slat spacing)
Colour Slat: Douglas fir light
Installation EHRET
Year of construction 2010
Location Bahlingen