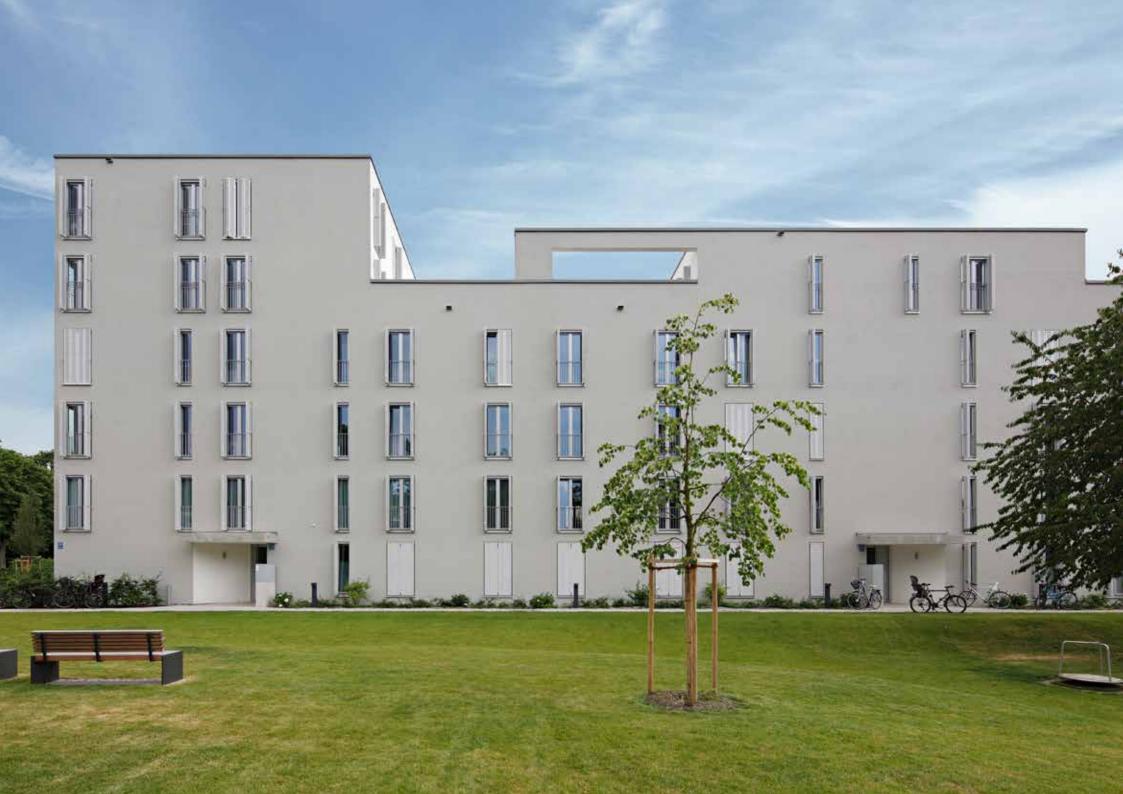

# Private home, Bahlingen

### Technical details

Model SL
Frame White aluminium, SL
Centre SL (reduced slat spacing)
Colour Slat: Douglas fir light
Installation EHRET
Year of construction 2010
Location Bahlingen