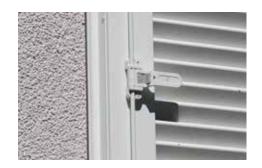

# Private home, Bahlingen

### Technical details

Model SL
Frame White aluminium, SL
Centre SL (reduced slat spacing)
Colour Slat: Douglas fir light
Installation EHRET
Year of construction 2010
Location Bahlingen