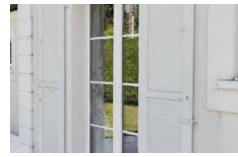

# Private home, Bahlingen

### Technical details

Model SL
Frame White aluminium, SL
Centre SL (reduced slat spacing)
Colour Slat: Douglas fir light
Installation EHRET
Year of construction 2010
Location Bahlingen