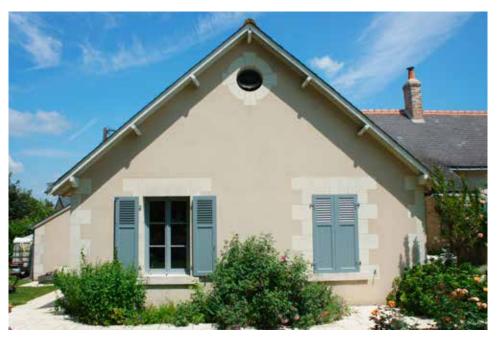

# Private home, Bahlingen

### Technical details

Model SL
Frame White aluminium, SL
Centre SL (reduced slat spacing)
Colour Slat: Douglas fir light
Installation EHRET
Year of construction 2010
Location Bahlingen