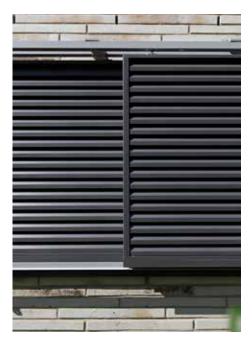

# Private home, Bahlingen

### Technical details

Model SL
Frame White aluminium, SL
Centre SL (reduced slat spacing)
Colour Slat: Douglas fir light
Installation EHRET
Year of construction 2010
Location Bahlingen