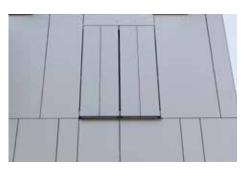

# Private home, Bahlingen

### Technical details

Model SL
Frame White aluminium, SL
Centre SL (reduced slat spacing)
Colour Slat: Douglas fir light
Installation EHRET
Year of construction 2010
Location Bahlingen