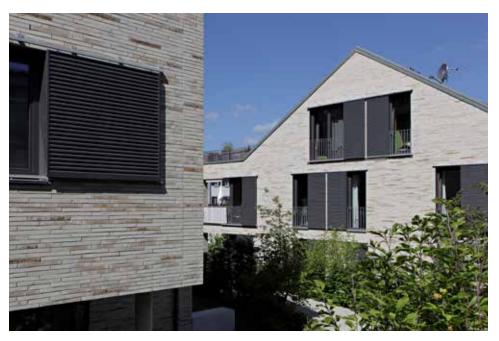

# Private home, Bahlingen

### Technical details

Model SL
Frame White aluminium, SL
Centre SL (reduced slat spacing)
Colour Slat: Douglas fir light
Installation EHRET
Year of construction 2010
Location Bahlingen