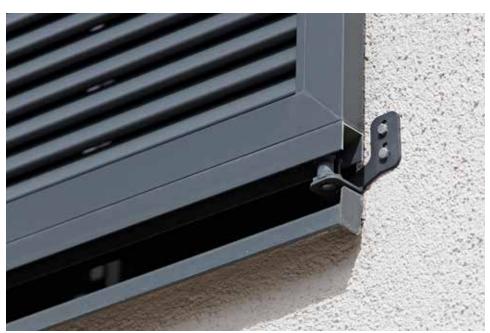

# Private home, Bahlingen

### Technical details

Model SL
Frame White aluminium, SL
Centre SL (reduced slat spacing)
Colour Slat: Douglas fir light
Installation EHRET
Year of construction 2010
Location Bahlingen