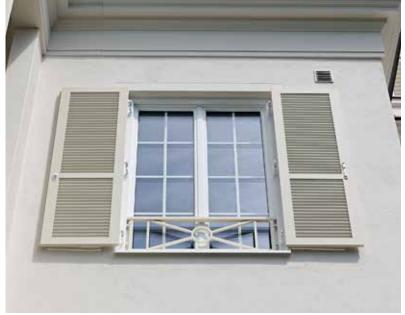

# Private home, Bahlingen

### Technical details

Model SL
Frame White aluminium, SL
Centre SL (reduced slat spacing)
Colour Slat: Douglas fir light
Installation EHRET
Year of construction 2010
Location Bahlingen