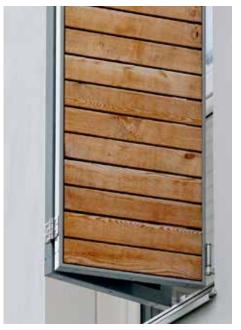

# Private home, Bahlingen

### Technical details

Model SL
Frame White aluminium, SL
Centre SL (reduced slat spacing)
Colour Slat: Douglas fir light
Installation EHRET
Year of construction 2010
Location Bahlingen