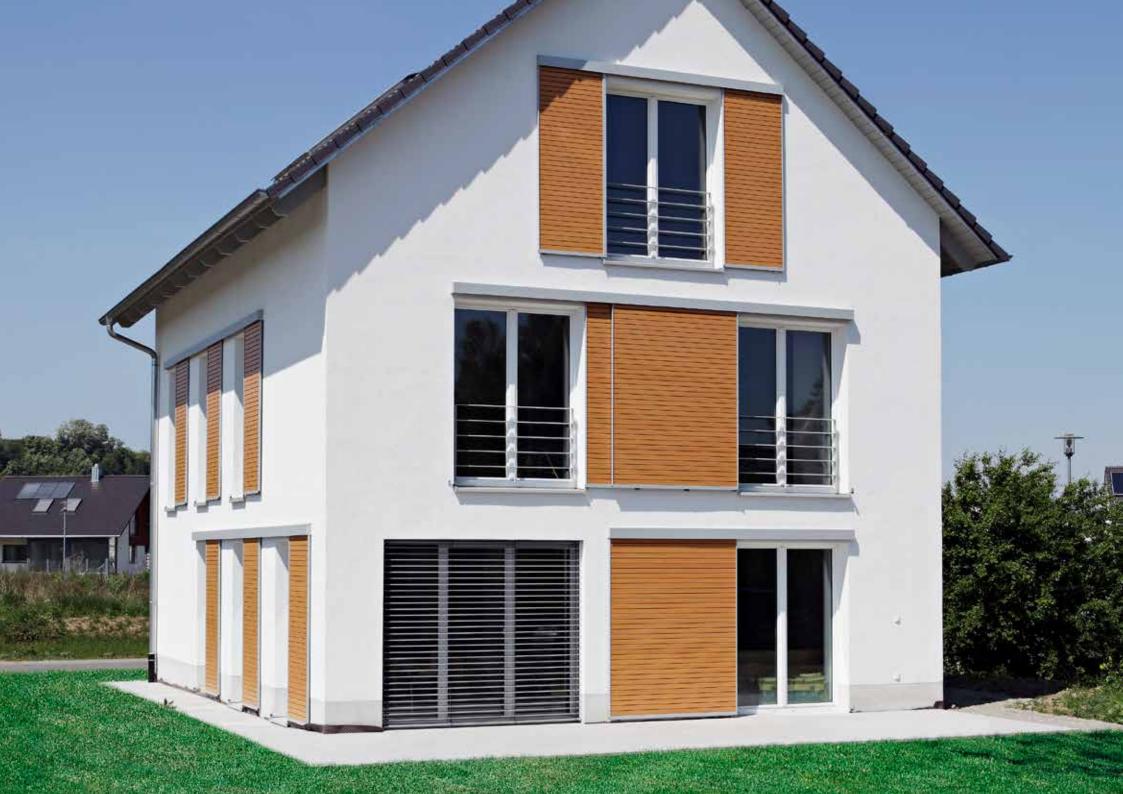

# Private home, Bahlingen

### Technical details

Model SL
Frame White aluminium, SL
Centre SL (reduced slat spacing)
Colour Slat: Douglas fir light
Installation EHRET
Year of construction 2010
Location Bahlingen