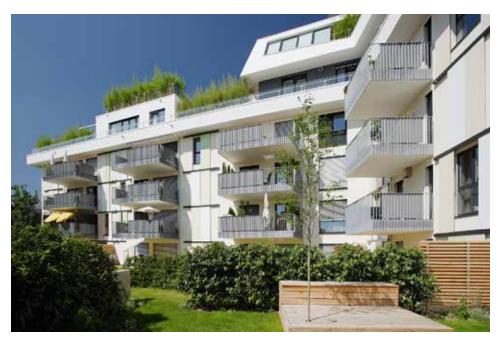

# Housing complex, Hunziker Areal

### Technical details

Model EMS-Q
Frame R60
Centre MS slat
Colour RAL 9002 grey white and
RAL 1035 pearl beige fine structure
Architect DUPLEX Architekten AG
Year of construction 2015
Location Zurich