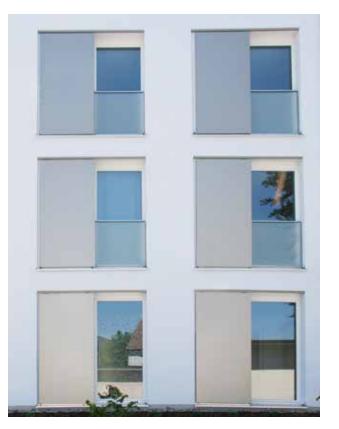

# Private home, Bahlingen

### Technical details

Model SL
Frame White aluminium, SL
Centre SL (reduced slat spacing)
Colour Slat: Douglas fir light
Installation EHRET
Year of construction 2010
Location Bahlingen