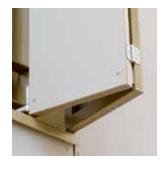

# Private home, Bahlingen

### Technical details

Model SL
Frame White aluminium, SL
Centre SL (reduced slat spacing)
Colour Slat: Douglas fir light
Installation EHRET
Year of construction 2010
Location Bahlingen