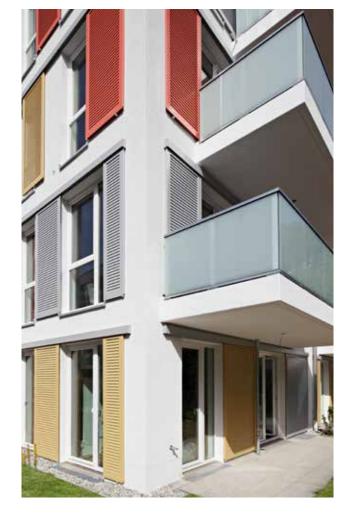

# Private home, Bahlingen

### Technical details

Model SL
Frame White aluminium, SL
Centre SL (reduced slat spacing)
Colour Slat: Douglas fir light
Installation EHRET
Year of construction 2010
Location Bahlingen