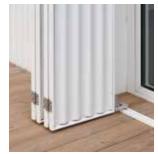

# Private home, Bahlingen

### Technical details

Model SL
Frame White aluminium, SL
Centre SL (reduced slat spacing)
Colour Slat: Douglas fir light
Installation EHRET
Year of construction 2010
Location Bahlingen