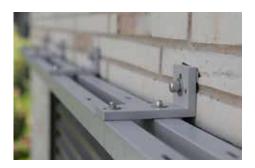

# Private home, Bahlingen

### Technical details

Model SL
Frame White aluminium, SL
Centre SL (reduced slat spacing)
Colour Slat: Douglas fir light
Installation EHRET
Year of construction 2010
Location Bahlingen