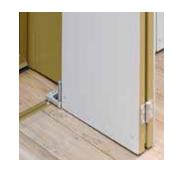

# Private home, Bahlingen

### Technical details

Model SL
Frame White aluminium, SL
Centre SL (reduced slat spacing)
Colour Slat: Douglas fir light
Installation EHRET
Year of construction 2010
Location Bahlingen