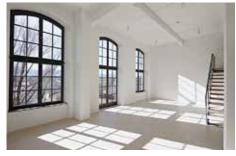

# Private home, Bahlingen

### Technical details

Model SL
Frame White aluminium, SL
Centre SL (reduced slat spacing)
Colour Slat: Douglas fir light
Installation EHRET
Year of construction 2010
Location Bahlingen