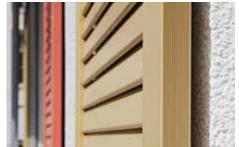

### Technical details

Model SL
Frame White aluminium, SL
Centre SL (reduced slat spacing)
Colour Slat: Douglas fir light
Installation EHRET
Year of construction 2010
Location Bahlingen