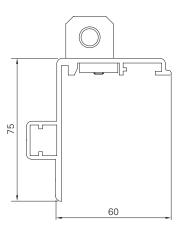

## Frame profile

Z75

| Min./max. dimensions | Width: 500 mm to 2800 mm<br>Height: 800 mm to 2500 mm                                                                                                                                                             |
|----------------------|-------------------------------------------------------------------------------------------------------------------------------------------------------------------------------------------------------------------|
| Frame profile        | $75 \times 60$ mm extruded aluminium hollow chamber profile                                                                                                                                                       |
| Corner connections   | Bolted aluminium bracket                                                                                                                                                                                          |
| Options              | Frame, 4-sided   Window sill   Frame extension   Pre-installation add-on lock  <br>Shutter closure   Shutter lock   Rotating rod closure   Blind rod   Hooks   Shutter holder  <br>Sash lock   Catch   Pull catch |