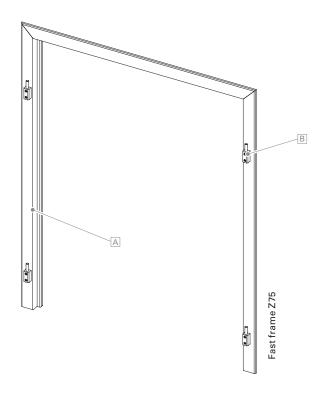

## Fast frame Z75

| Surface             | Fine structure matt (standard), silk gloss, matt<br>Powder-coated 200 °C before assembly                                                                                             |
|---------------------|--------------------------------------------------------------------------------------------------------------------------------------------------------------------------------------|
| Colours<br>Finishes | RAL Classic, RAL Design, NCS, VSR<br>Wood, stone, rust                                                                                                                               |
| 1 monoo             |                                                                                                                                                                                      |
| Notes               | 3-sided frame A, loose<br>Bracket installed B,<br>without sash                                                                                                                       |
|                     | At a height over 2100 mm, 3 brackets are used on each side<br>Preinstallation or Easyflex version required<br>Limitations in the ISO-Easyflex version and stop diagrams 1L/1R, 2L/2R |