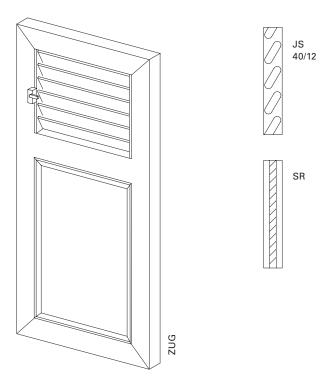

## ZUG

| Surface      | Fine structure matt (standard), silk gloss, matt                                           |
|--------------|--------------------------------------------------------------------------------------------|
|              | Powder-coated 200 °C before assembly                                                       |
| Colours      | RAL Classic, RAL Design, NCS, VSR                                                          |
| Finishes     | Wood, stone, rust                                                                          |
| Pretreatment | Ocean Line Plus possible                                                                   |
| Notes        | Distribution of horizontal cross-panel: 1/3 top, 2/3 bottom                                |
|              | Division by dimensions specification possible (depending on distribution of slats)         |
|              | Inserts are exchangeable                                                                   |
|              | Drain holes at bottom of frame                                                             |
|              | Slat end caps made of black plastic                                                        |
|              | Slats are exchangeable                                                                     |
|              | Adjustment lever is positioned roughly in the centre of the adjustable panel               |
|              | Structural height of adjustment lever approx. 30 mm – please observe in regard to cranking |
|              | Opener can only be positioned in the centre panel                                          |
|              | When shutter closures are used (art. no. 5315/5316) supports are required (art. no. 5323)  |