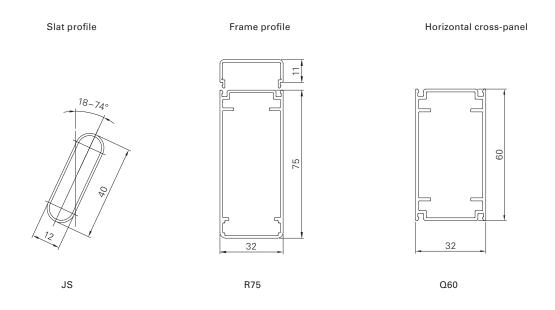

| Min./max. dimensions                                                                    | Width: 280 to 800 mm<br>Height: 800 to 2500 mm                                                                                                                                                                                                                                                                                      |
|-----------------------------------------------------------------------------------------|-------------------------------------------------------------------------------------------------------------------------------------------------------------------------------------------------------------------------------------------------------------------------------------------------------------------------------------|
| Min./max. infeed<br>Min./max. inclination angle<br>Weight                               | 34,0–36,0 mm<br>18–74°<br>Approx. 7 kg/m²                                                                                                                                                                                                                                                                                           |
| Frame profile<br>Slat profile<br>Slat carrier profile<br>Horizontal cross-panel profile | <ul> <li>75 × 32 mm extruded aluminium hollow chamber profile</li> <li>40 × 12 mm extruded aluminium hollow chamber profile</li> <li>32 × 11 mm extruded aluminium profile</li> <li>60 × 32 mm extruded aluminium hollow chamber profile</li> </ul>                                                                                 |
| Centre<br>Adjustment<br>Stop bead                                                       | Polystyrene rigid foam board with double-sided aluminium sheeting<br>Adjustable slats via lateral swivel lever lock with detent positions<br>Supplied loose, black or white rubber (depending on the sash colour)                                                                                                                   |
| Corner connections                                                                      | Aluminium bracket, glued-in and additionally secured by plastic pins                                                                                                                                                                                                                                                                |
| Options                                                                                 | Notching   Add-on lock   Opener   Floor locking   Electric drive   Rabbet bead   Vertical cross-panel   Half-round arch<br>(mounted)   Horizontal cross-panel   Inside opener crank   Rod lock   Basic frame   Pre-installation   Segmental arch,<br>hollow (mounted)   Catch   Segmental arch, solid (mounted)   Frames   Easyflex |