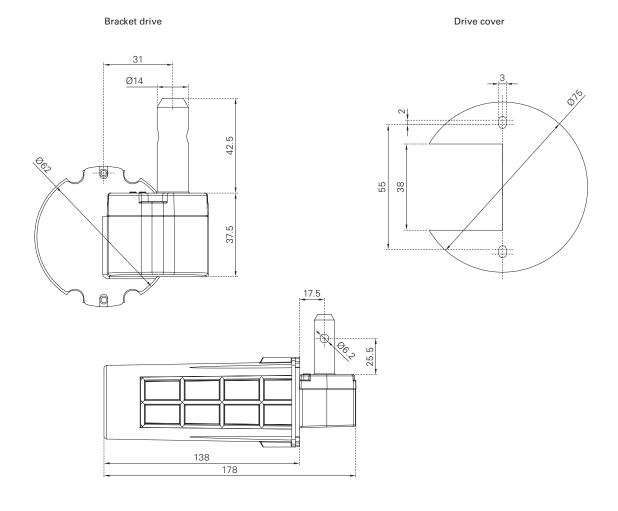

No RA / LA installation possible!

Voltage supply 230 V - 24 V DC +/- 10% Torque nom. 25 Nm per motor;

25 Nm per motor; Speed = 1.9 rpm

 $\begin{array}{lll} \mbox{Opening or closing time} & \mbox{16 seconds} \\ \mbox{Power consumption} & \mbox{100 W} \\ \mbox{Operating temperature} & \mbox{-30 °C to +70 °C} \\ \end{array}$ 

**Disconnection** Load switch-off (stops at obstacles)

Scope of delivery Bracket drive with wireless remote control or pushbutton, control unit, screen sleeve, drilling template for façades, drive

cover, retaining rings, coupling rod for double sashes, spacer rings, fastening screws

When using 3 brackets on each side (from height ≥ 1900 mm), we recommend using the middle bracket as the drive

bracket.

Bracket drive pin diameter: Ø14 mm Break-in prevention by blocking when closed