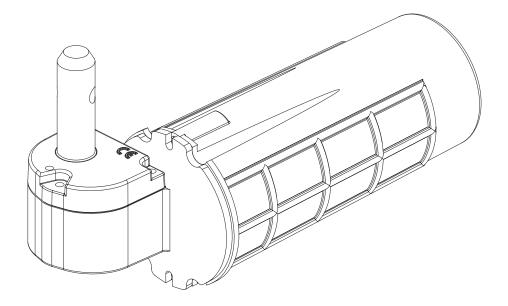

## E-motion

E-motion Bracket drive for window shutters

E-motion Invisible bracket drive system for a max. of 2 sashes per side for actuation of window shutters

Clear width According to dimensional specifications;

When using 3 brackets on each side (from height ≥ 1900 mm), we recommend using the middle bracket as the drive

bracket.

Bracket drive pin diameter: Ø14 mm Break-in prevention by blocking when closed