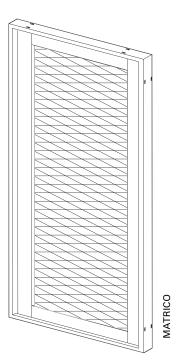

## **MATRICO**

Surface Fine structure matt (standard), silk gloss, matt

Powder-coated 200 °C before assembly

Colours RAL Classic, RAL Design, NCS, VSR

Finishes Wood, stone, rust

Notes Model only on request

## Frame profile

MATRICO

SL

Min./Max. dimensions Width: 550 to 1250 mm

Height: 800 to 3000 mm

Weight Approx. 9 kg/m²

Frame profile  $45 \times 32 \text{ mm}$  extruded aluminium hollow chamber profile

Fastening profile  $30 \times 10 \times 1.5 \text{ mm}$  extruded square tube

(with extending mesh grid with small mesh size)

Corner connections Glued-in aluminium bracket with visible notch in the outer frame

Options Electric drive