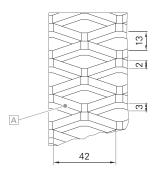

The method of fastening differs depending on the mesh size of the extending mesh grid,

therefore the models can vary visually

Drain holes at bottom of frame

Centre

(with extending mesh grid with small mesh size)

Corner connections Glued-in aluminium bracket with visible notch in the outer frame

Options Electric drive