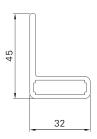

## Frame profile

MATRICO

SL

Min./Max. dimensions Width: 550 to 1250 mm

Height: 800 to 3000 mm

Weight Approx. 9 kg/m²

Frame profile  $45 \times 32 \text{ mm}$  extruded aluminium hollow chamber profile

Fastening profile  $30 \times 10 \times 1.5 \text{ mm}$  extruded square tube