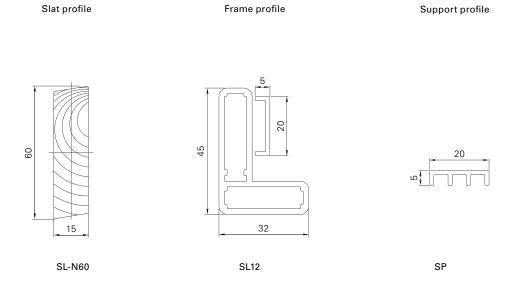

Height: 800 to 3000 mm

Min./Max. infeed Approx. 70,0-80,0 mm

Weight Approx. 15 kg/m²

Frame profile  $45 \times 32$  mm extruded aluminium hollow chamber profile

Slat profile  $60 \times 15 \text{ mm}$  solid wood slat

Slat carrier profile  $20 \times 5$  mm extruded aluminium profile

 $\textbf{Support profile} \hspace{1cm} 20 \times 5 \hspace{1cm} \text{mm extruded aluminium hollow chamber profile}$ 

Corner connections Glued-in aluminium bracket with visible notch in the outer frame