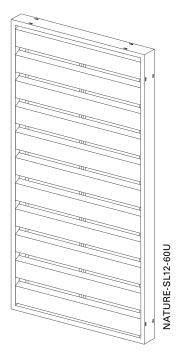

## NATURE-SL12-60U

Surface Solid wood slat, planed

Fine structure matt (standard), silk gloss, matt Powder-coated 200 °C before assembly

Type of wood Siberian larch

Colours available on request

and in accordance with order placement once a sample has been produced and approved

Height: 800 to 3000 mm

Min./Max. infeed Approx. 70,0-80,0 mm

Weight Approx. 15 kg/m²

Frame profile  $45 \times 32$  mm extruded aluminium hollow chamber profile

Slat profile  $60 \times 15 \text{ mm}$  solid wood slat

Slat carrier profile  $20 \times 5$  mm extruded aluminium profile

 $\textbf{Support profile} \hspace{1cm} 20 \times 5 \hspace{1cm} \text{mm extruded aluminium hollow chamber profile}$ 

Corner connections Glued-in aluminium bracket with visible notch in the outer frame