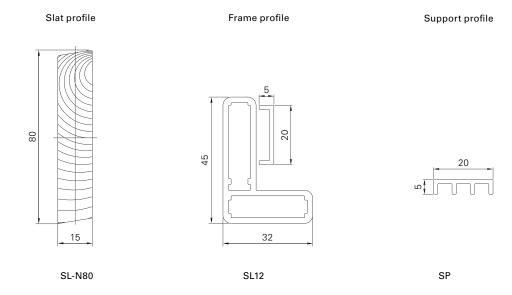

Height: 800 to 3000 mm

Min./Max. infeed Approx. 90,0–100,0 mm

Weight Approx. 15 kg/m²

Frame profile  $45 \times 32$  mm extruded aluminium hollow chamber profile

Slat profile  $80 \times 15 \text{ mm}$  solid wood slat

Slat carrier profile  $20 \times 5$  mm extruded aluminium profile

 $\textbf{Support profile} \hspace{1cm} 20 \times 5 \hspace{1cm} \text{mm extruded aluminium hollow chamber profile}$ 

Corner connections Glued-in aluminium bracket with visible notch in the outer frame