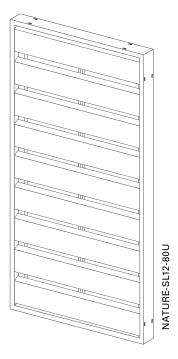

## NATURE-SL12-80U

Surface Solid wood slat, planed

Fine structure matt (standard), silk gloss, matt Powder-coated 200 °C before assembly

Type of wood Siberian larch

Colours available on request

and in accordance with order placement once a sample has been produced and approved

Height: 800 to 3000 mm

Min./Max. infeed Approx. 90,0–100,0 mm

Weight Approx. 15 kg/m²

Frame profile  $45 \times 32$  mm extruded aluminium hollow chamber profile

Slat profile  $80 \times 15 \text{ mm}$  solid wood slat