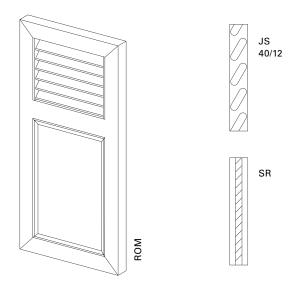

## ROM

| Surface                             | Fine structure matt (standard), silk gloss, matt<br>Powder-coated 200°C before assembly                                                                                                                                                                                                                                                                                                                                                                                                           |
|-------------------------------------|---------------------------------------------------------------------------------------------------------------------------------------------------------------------------------------------------------------------------------------------------------------------------------------------------------------------------------------------------------------------------------------------------------------------------------------------------------------------------------------------------|
| Colours<br>Finishes<br>Pretreatment | RAL Classic, RAL Design, NCS, VSR<br>Wood, stone, rust<br>Ocean Line Plus possible                                                                                                                                                                                                                                                                                                                                                                                                                |
| Notes                               | Electric drive and finish are not possible in combination with special shapes<br>When shutter closures are used (art. no. 5315/5316) supports are required (art. no. 5323)<br>Inserts are exchangeable<br>Distribution of horizontal cross-panel: 1/3 top, 2/3 bottom; division by dimensions specification also possible (depending<br>on distribution of slats)<br>Drain holes at bottom of frame<br>Floor locking in combination with special shapes can only be installed to a limited extent |

| Min./Max. dimensions                                                                                           | Width: 280 to 800 mm<br>Height: 800 to 2500 mm                                                                                                                                                                                                                                                                                                                                                           |
|----------------------------------------------------------------------------------------------------------------|----------------------------------------------------------------------------------------------------------------------------------------------------------------------------------------------------------------------------------------------------------------------------------------------------------------------------------------------------------------------------------------------------------|
| Min./max. infeed<br>Inclination angle<br>Weight                                                                | 33,0–36,7 mm<br>25°<br>Approx. 7 kg/m²                                                                                                                                                                                                                                                                                                                                                                   |
| Frame profile<br>Slat profile<br>Slat carrier profile<br>Horizontal cross-panel profile<br>Centre<br>Stop bead | <ul> <li>75 × 32 mm extruded aluminium hollow chamber profile</li> <li>40 × 12 mm extruded aluminium hollow chamber profile</li> <li>32 × 11 mm extruded aluminium profile</li> <li>60 × 32 mm extruded aluminium hollow chamber profile</li> <li>Polystyrene rigid foam board with double-sided aluminium sheeting</li> <li>Supplied loose, black or white rubber (depending on sash colour)</li> </ul> |
| Corner connections                                                                                             | Aluminium bracket, glued-in and additionally secured by plastic pins                                                                                                                                                                                                                                                                                                                                     |
| Options                                                                                                        | Notching   Add-on lock   Opener   Floor locking   Electric drive   Easyflex  <br>Rabbet bead   Vertical cross-panel   Half-round arch (mounted)   Horizontal cross-panel   Inside opener crank  <br>Frames   Basic frame   Rod lock   Segmental arch, hollow (mounted)   Pre-installation  <br>Segmental arch, solid (mounted)   Catch   Special shapes (arched frame profile)                           |