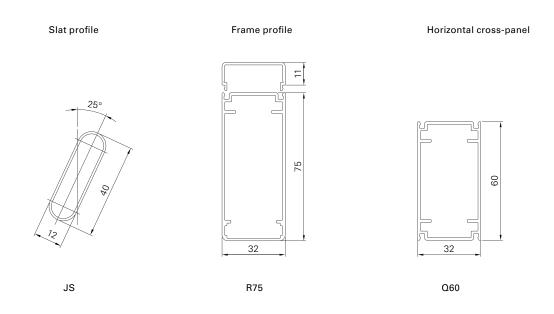

| Min./Max. dimensions                                                                                           | Width: 280 to 800 mm<br>Height: 800 to 2500 mm                                                                                                                                                                                                                                                                                                                                                           |
|----------------------------------------------------------------------------------------------------------------|----------------------------------------------------------------------------------------------------------------------------------------------------------------------------------------------------------------------------------------------------------------------------------------------------------------------------------------------------------------------------------------------------------|
| Min./max. infeed<br>Inclination angle<br>Weight                                                                | 33,0–36,7 mm<br>25°<br>Approx. 7 kg/m²                                                                                                                                                                                                                                                                                                                                                                   |
| Frame profile<br>Slat profile<br>Slat carrier profile<br>Horizontal cross-panel profile<br>Centre<br>Stop bead | <ul> <li>75 × 32 mm extruded aluminium hollow chamber profile</li> <li>40 × 12 mm extruded aluminium hollow chamber profile</li> <li>32 × 11 mm extruded aluminium profile</li> <li>60 × 32 mm extruded aluminium hollow chamber profile</li> <li>Polystyrene rigid foam board with double-sided aluminium sheeting</li> <li>Supplied loose, black or white rubber (depending on sash colour)</li> </ul> |
| Corner connections                                                                                             | Aluminium bracket, glued-in and additionally secured by plastic pins                                                                                                                                                                                                                                                                                                                                     |
| Options                                                                                                        | Notching   Add-on lock   Opener   Floor locking   Electric drive   Easyflex  <br>Rabbet bead   Vertical cross-panel   Half-round arch (mounted)   Horizontal cross-panel   Inside opener crank  <br>Frames   Basic frame   Rod lock   Segmental arch, hollow (mounted)   Pre-installation  <br>Segmental arch, solid (mounted)   Catch   Special shapes (arched frame profile)                           |