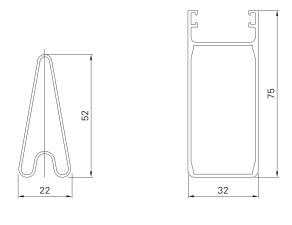

ΤZ

TZR75

| Min./Max. dimensions                       | Width: 280 to 800 mm<br>Height: 800 to 2500 mm                                                                                                                                                                                                                                                                      |
|--------------------------------------------|---------------------------------------------------------------------------------------------------------------------------------------------------------------------------------------------------------------------------------------------------------------------------------------------------------------------|
| Weight                                     | Approx. 12 kg/m <sup>2</sup>                                                                                                                                                                                                                                                                                        |
| Frame profile<br>Slat profile<br>Stop bead | 75 x 32 mm extruded aluminium hollow chamber profile<br>52 x 22 mm extruded Al hollow chamber profile<br>Supplied loose, black or white rubber (depending on sash colour)                                                                                                                                           |
| Corner connections                         | Glued-in aluminium bracket with visible notch in the outer frame                                                                                                                                                                                                                                                    |
| Options                                    | Notching   Add-on lock   Electric drive   Horizontal cross-panel   Rabbet bead  <br>Frames   Half-round arch (mounted)   Rod lock   Inside opener crank   Pre-installation  <br>Basic frame   Catch   Segmental arch, hollow (mounted)   Segmental arch, solid (mounted)  <br>Special shapes (arched frame profile) |