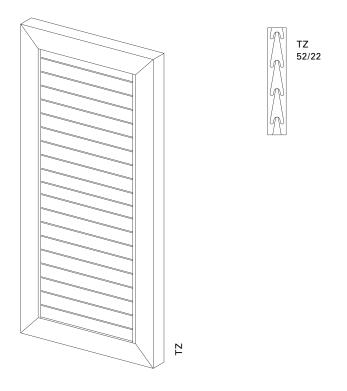

ΤZ

TZR75

| Min./Max. dimensions                       | Width: 280 to 800 mm<br>Height: 800 to 2500 mm                                                                                                                                                                                                                                                                      |
|--------------------------------------------|---------------------------------------------------------------------------------------------------------------------------------------------------------------------------------------------------------------------------------------------------------------------------------------------------------------------|
| Weight                                     | Approx. 12 kg/m <sup>2</sup>                                                                                                                                                                                                                                                                                        |
| Frame profile<br>Slat profile<br>Stop bead | 75 x 32 mm extruded aluminium hollow chamber profile<br>52 x 22 mm extruded Al hollow chamber profile<br>Supplied loose, black or white rubber (depending on sash colour)                                                                                                                                           |
| Corner connections                         | Glued-in aluminium bracket with visible notch in the outer frame                                                                                                                                                                                                                                                    |
| Options                                    | Notching   Add-on lock   Electric drive   Horizontal cross-panel   Rabbet bead  <br>Frames   Half-round arch (mounted)   Rod lock   Inside opener crank   Pre-installation  <br>Basic frame   Catch   Segmental arch, hollow (mounted)   Segmental arch, solid (mounted)  <br>Special shapes (arched frame profile) |