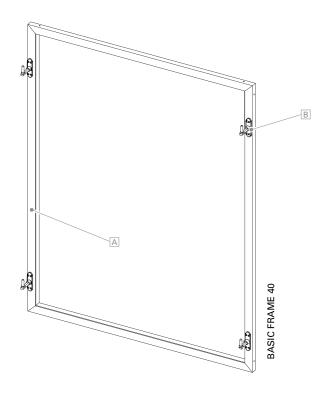

## Basic frame 40

| Surface             | Fine structure matt (standard), silk gloss, matt<br>Powder-coated 200 °C as finished element                                                                                                                                                                                                                        |
|---------------------|---------------------------------------------------------------------------------------------------------------------------------------------------------------------------------------------------------------------------------------------------------------------------------------------------------------------|
| Colours<br>Finishes | RAL Classic, RAL Design, NCS, VSR<br>Wood, stone, rust                                                                                                                                                                                                                                                              |
| Fittings            | Includes ready-mounted MACO bracket and straps, loose shutter catches or mounted detent holders<br>With hinge mounting outside, EHRET hinges (Prod. No. 5151) and closure hooks are used.<br>With hinge mounting inside, extra loose closure hooks are supplied for a charge.<br>Fittings black; white as an option |
| Notes               | Basic frame $\triangle$ with MACO bracket $\boxed{\mathbb{B}}$ , without shutters                                                                                                                                                                                                                                   |
|                     | With hinge mounting outside, sashes are asymmetrical, installation holes on basic frame (9.8 $	imes$ 5.5 mm) from front in the form of a stepped hole plus cover cap                                                                                                                                                |
|                     | At a height of over 2100 mm, 3 brackets are used on each side.                                                                                                                                                                                                                                                      |