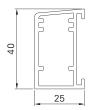

## Frame profile

R40

| Min./max. dimensions | Width: 500 mm to 2800 mm<br>Height: 800 mm to 2500 mm                                                                    |
|----------------------|--------------------------------------------------------------------------------------------------------------------------|
| Frame profile        | $40 \times 25$ mm extruded aluminium profile                                                                             |
| Installation types   | <ul><li>A: Bolted on the inside by rabbet,</li><li>B: Bolted from the outside,</li><li>C: Bolted on the inside</li></ul> |
| Options              | Installation hole on basic frame   Pre-installation of shutters   3-sided installation frame  <br>Detent holders         |